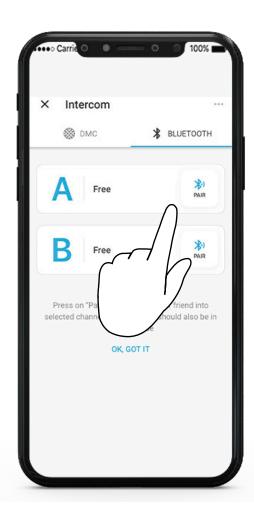

# Universal Bluetooth intercom

Bluetooth Intercom Pairing

Start / Stop Intercom

Rider A

Start / Stop Intercom

Rider B