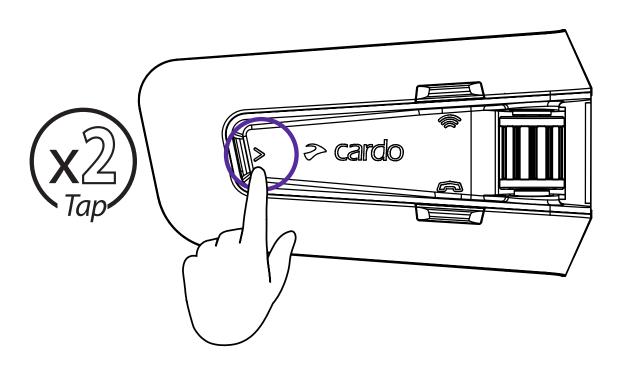

|
| <b>10</b><br>Music                 |
| 11<br>Switch Source                |
| <b>12</b><br>Phone Call            |
| 13<br>DMC Intercom                 |
| Advanced Features                  |
| <b>14</b><br>Music Sharing         |
| 15<br>DMC Intercom                 |
| <b>16</b><br>Phone Call            |
| <b>17</b> GPS Pairing              |
| 18<br>Universal Bluetooth intercom |
| 19 Reboot                          |
| 20                                 |

# **Getting Started**







# **Getting Started**





Phone Pairing





# Cardo Connect App



### Download







Registration and activation





Choose Language



**Update Software** 



# General

### (4+) Volume Up



# Volume Down



# Mute / Unmute Microphone



# Voice Assistant







# Radio













# Radio

### Next Preset



### Previous Preset



### >>> Start Scan



### Stop Scan



# Music





Off



Next



Previous



# **Switch Source**



### Music to Radio







# Phone Call













( Redial



# DMC Intercom





LED Red & Green



**Grouping Success** 

LED Purple









# Music Sharing

(S) Set Sharing Partner









3







Start / Stop Sharing



# **DMC Intercom**

(ফু) Set Private Chat Partner





Start / Stop Private Chat



+ Add Bluetooth passenger





►I Start/Stop Passenger Intercom



# Phone Call











# GPS Pairing

**1** Step 1



**2** Step 2



**3** Step 3



# Universal Bluetooth intercom

Bluetooth Intercom Pairing







Start / Stop Intercom

Rider A





Start / Stop Intercom

Rider B





# Reboot



# Factory Reset



# Voi