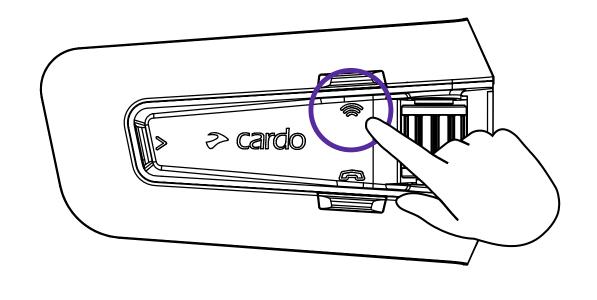

# Universal Bluetooth intercom

Bluetooth Intercom Pairing

Start / Stop Intercom

Rider A

Start / Stop Intercom

Rider B