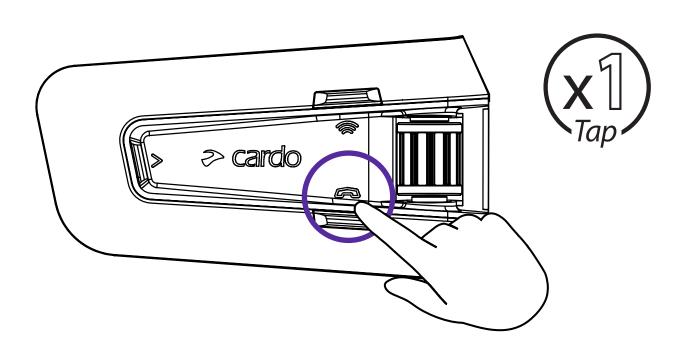

|
| <b>14</b><br>Music Sharing         |
| 15<br>DMC Intercom                 |
| <b>16</b><br>Phone Call            |
| <b>17</b> GPS Pairing              |
| 18<br>Universal Bluetooth intercom |
| 19 Reboot                          |
| 20                                 |

# **Getting Started**







# **Getting Started**





Phone Pairing





# Cardo Connect App



### Download







Registration and activation





Choose Language



**Update Software** 



# General

### (4+) Volume Up



# Volume Down



# Mute / Unmute Microphone



# Voice Assistant







# Radio













# Radio

### Next Preset



### Previous Preset



### >>> Start Scan



### Stop Scan



# Music





Off



Next



Previous



# **Switch Source**



### Music to Radio







# Phone Call













( Redial



# DMC Intercom





LED Red & Green



**Grouping Success** 

LED Purple









# Music Sharing

(S) Set Sharing Partner









3







Start / Stop Sharing



# **DMC Intercom**

(ফু) Set Private Chat Partner





Start / Stop Private Chat



+ Add Bluetooth passenger





►I Start/Stop Passenger Intercom



# Phone Call











# GPS Pairing

**1** Step 1



**2** Step 2



**3** Step 3



# Universal Bluetooth intercom

Bluetooth Intercom Pairing







Start / Stop Intercom

Rider A





Start / Stop Intercom

Rider B





# Reboot



# Factory Reset



# Voice Commands - Always On!



### **English**



- Answer
- Ignore
- "Hey Cardo, end call"
- "Hey Cardo, speed dial"
- "Hey Cardo, redial number"



- "Hey Cardo, music on"
- "Hey Cardo, music off"
- "He