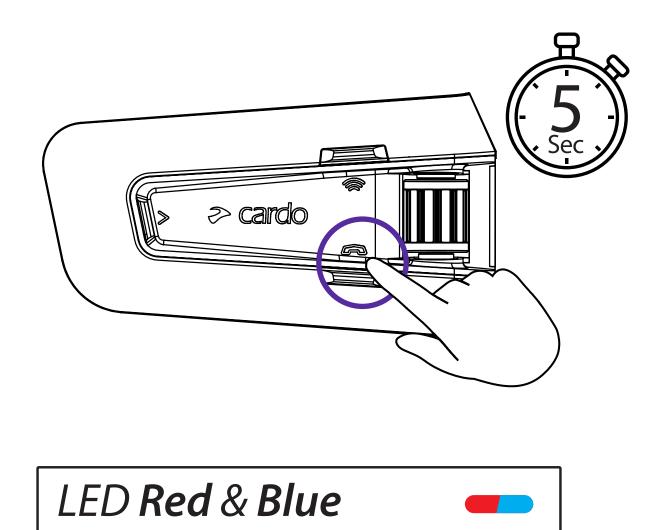

load







Registration and activation





Choose Language



**Update Software** 



# General

### (4+) Volume Up



# Volume Down



# Mute / Unmute Microphone



# Voice Assistant







# Radio













# Radio

### Next Preset



### Previous Preset



### >>> Start Scan



### Stop Scan



# Music





Off



Next



Previous



# **Switch Source**



### Music to Radio







# Phone Call













( Redial



# DMC Intercom





LED Red & Green



**Grouping Success** 

LED Purple









# Music Sharing

(S) Set Sharing Partner









3







Start / Stop Sharing



# **DMC Intercom**

(ফু) Set Private Chat Partner





Start / Stop Private Chat



+ Add Bluetooth passenger





►I Start/Stop Passenger Intercom



# Phone Call











# GPS Pairing

**1** Step 1



**2** Step 2



**3** Step 3



# Universal Bluetooth intercom

Bluetooth Intercom Pairing







Start / Stop Intercom

Rider A





Start / Stop Intercom

Rider B





# Reboot



# Factory Reset



# Voice Commands - Always On!



### **English**



- Answer
- Ignore
- "Hey Cardo, end call"
- "Hey Cardo, speed dial"
- "Hey Cardo, redial number"



- "Hey Cardo, music on"
- "Hey Cardo, music off"
- "Hey Cardo, next track"
- "Hey Cardo, previous track"
- "Hey Cardo, share music"



- "Hey Cardo, radio on"
- "Hey Cardo, radio off"
- "Hey Cardo, next station"
- "Hey Cardo, previous station"



For Bluetooth intercom only

- "Hey Cardo, call intercom"
- "Hey Cardo, end intercom"



- "Hey Siri"
- "OK Google"



- "Hey Cardo, volume up"
- "Hey Cardo, volume down"
- "Hey Cardo, mute audio"
-