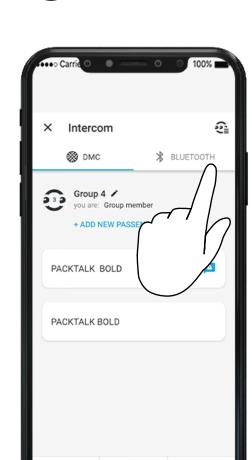

# **DMC Intercom**

(ফু) Set Private Chat Partner

Start / Stop Private Chat

+ Add Bluetooth passenger

►I Start/Stop Passenger Intercom