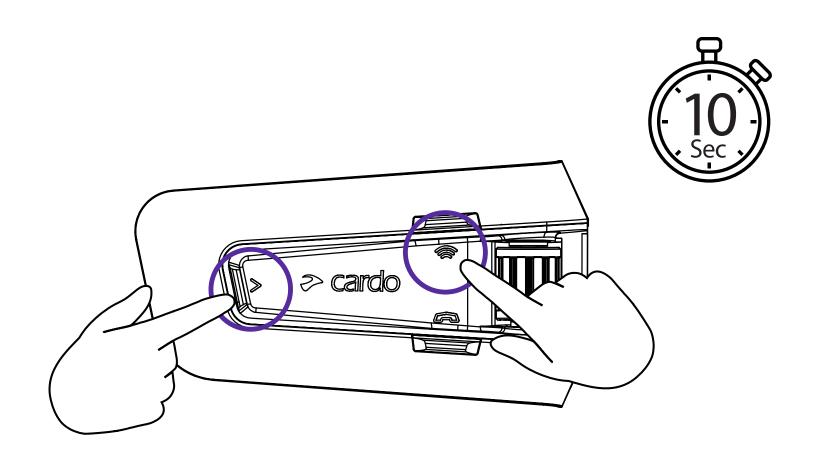

# Universal Bluetooth intercom

Bluetooth Intercom Pairing

Start / Stop Intercom

Rider A

Start / Stop Intercom

Rider B