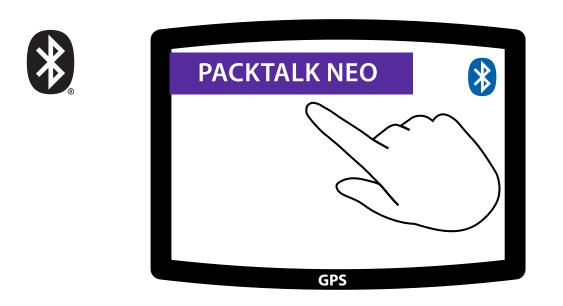

ivation





Choose Language



**Update Software** 



# General

### (4+) Volume Up



# Volume Down



# Mute / Unmute Microphone



# Voice Assistant







# Radio













# Radio

### Next Preset



### Previous Preset



### >>> Start Scan



### Stop Scan



# Music





Off



Next



Previous



# **Switch Source**



### Music to Radio







# Phone Call













( Redial



# DMC Intercom





LED Red & Green



**Grouping Success** 

LED Purple









# Music Sharing

(S) Set Sharing Partner









3







Start / Stop Sharing



# **DMC Intercom**

(ফু) Set Private Chat Partner





Start / Stop Private Chat



+ Add Bluetooth passenger





►I Start/Stop Passenger Intercom



# Phone Call











# GPS Pairing

**1** Step 1



**2** Step 2



**3** Step 3



# Universal Bluetooth intercom

Bluetooth Intercom Pairing







Start / Stop Intercom

Rider A





Start / Stop Intercom

Rider B





# Reboot



# Factory Reset



# Voice Commands - Always On!



### **English**



- Answer
- Ignore
- "Hey Cardo, end call"
- "Hey Cardo, speed dial"
- "Hey Cardo, redial number"



- "Hey Cardo, music on"
- "Hey Cardo, music off"
- "Hey Cardo, next track"
- "Hey Cardo, previous track"
- "Hey Cardo, share music"



- "Hey Cardo, radio on"
- "Hey Cardo, radio off"
- "Hey Cardo, next station"
- "Hey Cardo, previous station"



For Bluetooth intercom only

- "Hey Cardo, call intercom"
- "Hey Cardo, end intercom"



- "Hey Siri"
- "OK Google"



- "Hey Cardo, volume up"
- "Hey Cardo, volume down"
- "Hey Cardo, mute audio"
- "Hey Cardo, unmute audio"
- "He