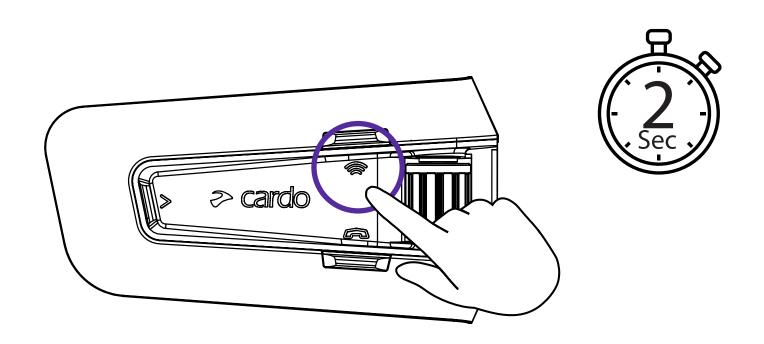

# Universal Bluetooth intercom

Bluetooth Intercom Pairing

Start / Stop Intercom

Rider A

Start / Stop Intercom

Rider B