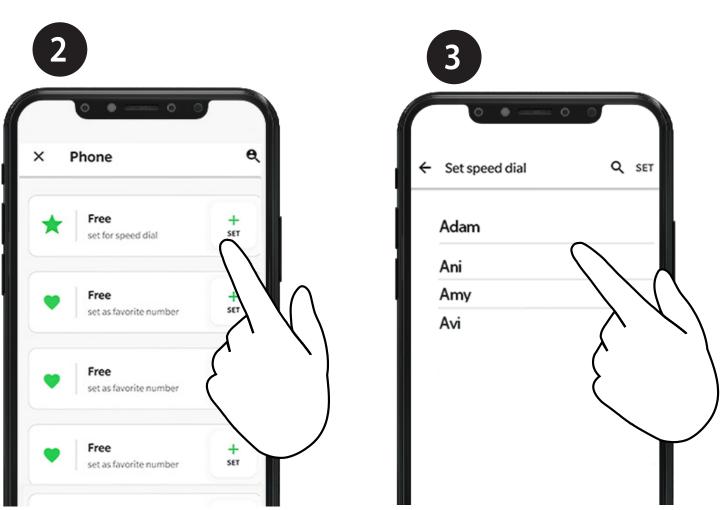

# Cardo Connect App



### Download







Registration and activation





Choose Language



**Update Software** 



# General

### (4+) Volume Up



# Volume Down



# Mute / Unmute Microphone



# Voice Assistant







# Radio













# Radio

### Next Preset



### Previous Preset



### >>> Start Scan



### Stop Scan



# Music





Off



Next



Previous



# **Switch Source**



### Music to Radio







# Phone Call













( Redial



# DMC Intercom





LED Red & Green



**Grouping Success** 

LED Purple









# Music Sharing

(S) Set Sharing Partner









3







Start / Stop Sharing



# **DMC Intercom**

(ফু) Set Private Chat Partner





Start / Stop Private Chat



+ Add Bluetooth passenger





►I Start/Stop Passenger Intercom



# Phone Call











# GPS Pairing

**1** Step 1



**2** Step 2



**3** Step 3



# Universal Bluetooth intercom

Bluetooth Intercom Pairing







Start / Stop Intercom

Rider A





Start / Stop Intercom

Rider B





# Reboot



# Factory Reset



# Voice Commands - Always On!



### **English**



- Answer
- Ignore
- "Hey Cardo, end call"
- "Hey Cardo, speed dial"
- "Hey Cardo, redial number"



- "Hey Cardo, music on"
- "Hey Cardo, music off"
- "Hey Cardo, next track"
- "Hey Cardo, previous track"
- "Hey Cardo, share music"



- "Hey Cardo, radio on"
- "Hey Cardo, radio off"
- "Hey Cardo, next station"
- "Hey Cardo, previous station"



For Bluetooth intercom only

- "Hey Cardo, call intercom"
- "Hey Cardo, end intercom"



- "Hey Siri"
- "OK Google"



- "Hey Cardo, volume up"
- "Hey Cardo, volum