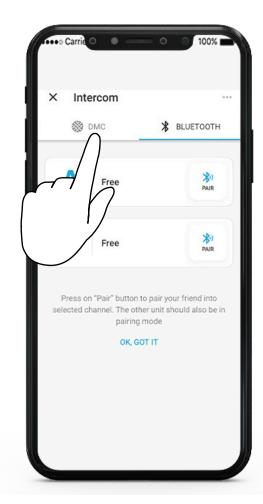

# **DMC Intercom**

(ফু) Set Private Chat Partner

Start / Stop Private Chat

+ Add Bluetooth passenger

►I Start/Stop Passenger Intercom