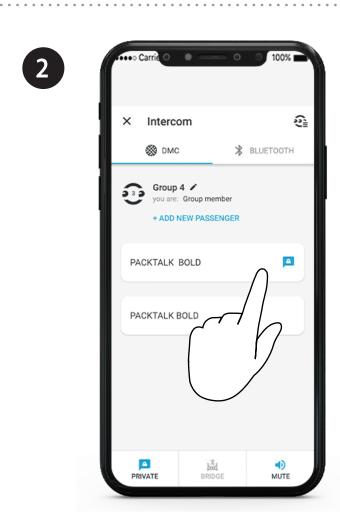

# **DMC Intercom**

(ফু) Set Private Chat Partner

Start / Stop Private Chat

+ Add Bluetooth passenger

►I Start/Stop Passenger Intercom