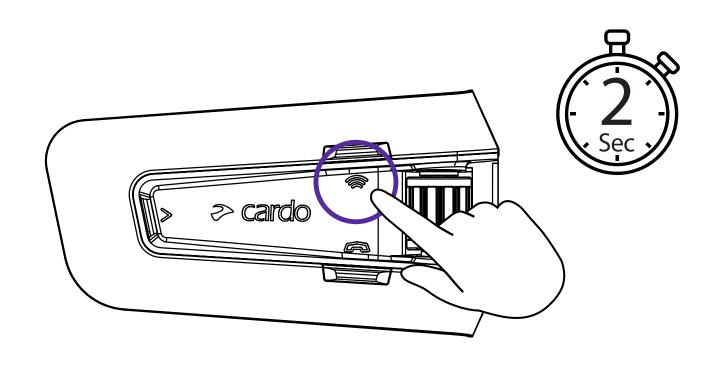

Bluetooth intercom |
| 19 Reboot                          |
| 20                                 |

# **Getting Started**







# **Getting Started**





Phone Pairing





# Cardo Connect App



### Download







Registration and activation





Choose Language



**Update Software** 



# General

### (4+) Volume Up



# Volume Down



# Mute / Unmute Microphone



# Voice Assistant







# Radio













# Radio

### Next Preset



### Previous Preset



### >>> Start Scan



### Stop Scan



# Music





Off



Next



Previous



# **Switch Source**



### Music to Radio







# Phone Call













( Redial



# DMC Intercom





LED Red & Green



**Grouping Success** 

LED Purple









# Music Sharing

(S) Set Sharing Partner









3







Start / Stop Sharing



# **DMC Intercom**

(ফু) Set Private Chat Partner





Start / Stop Private Chat



+ Add Bluetooth passenger





►I Start/Stop Passenger Intercom



# Phone Call











# GPS Pairing

**1** Step 1



**2** Step 2



**3** Step 3



# Universal Bluetooth intercom

Bluetooth Intercom Pairing







Start / Stop Intercom

Rider A





Start / Stop Intercom

Rider B





# Reboot



# Factory Reset



# Voice Commands - Always On!



### **English**



- Answer
- Ignore
- "Hey Cardo, end call"
- "Hey Cardo, speed dial"
- "Hey Cardo, redial number"



- "Hey Cardo, music on"
- "Hey Cardo, music off"
- "Hey Cardo, next track"
- "Hey Cardo, previous track"
- "Hey Cardo, share music"



- "Hey Cardo, radio on"
- "Hey Cardo, radio off"
- "Hey Cardo, next station"
- "Hey Cardo, previous stat