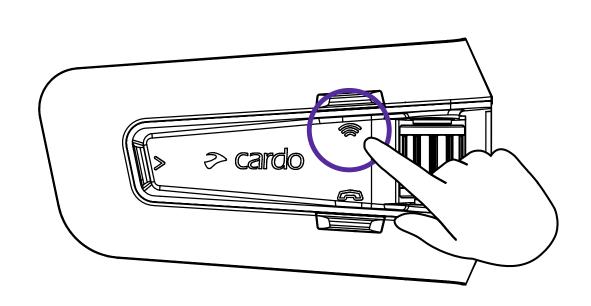

# Universal Bluetooth intercom

Bluetooth Intercom Pairing

Start / Stop Intercom

Rider A

Start / Stop Intercom

Rider B