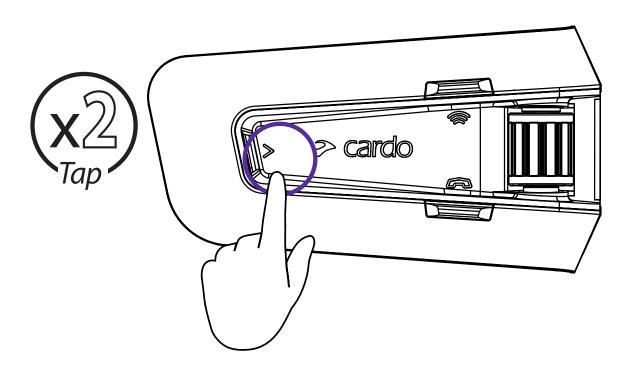

| 11<br>Switch Source                |
| <b>12</b><br>Phone Call            |
| 13<br>DMC Intercom                 |
| Advanced Features                  |
| <b>14</b><br>Music Sharing         |
| 15<br>DMC Intercom                 |
| <b>16</b><br>Phone Call            |
| <b>17</b> GPS Pairing              |
| 18<br>Universal Bluetooth intercom |
| 19 Reboot                          |
| 20                                 |

# **Getting Started**







# **Getting Started**





Phone Pairing





# Cardo Connect App



### Download







Registration and activation





Choose Language



**Update Software** 



# General

### (4+) Volume Up



# Volume Down



# Mute / Unmute Microphone



# Voice Assistant







# Radio













# Radio

### Next Preset



### Previous Preset



### >>> Start Scan



### Stop Scan



# Music





Off



Next



Previous



# **Switch Source**



### Music to Radio







# Phone Call













( Redial



# DMC Intercom





LED Red & Green



**Grouping Success** 

LED Purple









# Music Sharing

(S) Set Sharing Partner









3







Start / Stop Sharing



# **DMC Intercom**

(ফু) Set Private Chat Partner





Start / Stop Private Chat



+ Add Bluetooth passenger





►I Start/Stop Passenger Intercom



# Phone Call











# GPS Pairing

**1** Step 1



**2** Step 2



**3** Step 3



# Universal Bluetooth intercom

Bluetooth Intercom Pairing







Start / Stop Intercom

Rider A





Start / Stop Intercom

Rider B





# Reboot



# Factory Reset



# Voice Commands - Always On!



### **English**



- Answer