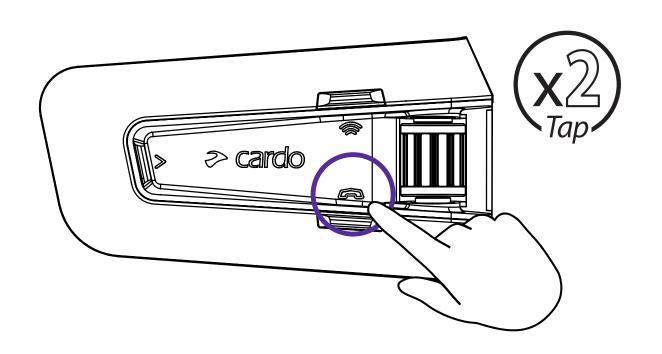

# Cardo Connect App



### Download







Registration and activation





Choose Language



**Update Software** 



# General

### (4+) Volume Up



# Volume Down



# Mute / Unmute Microphone



# Voice Assistant







# Radio













# Radio

### Next Preset



### Previous Preset



### >>> Start Scan



### Stop Scan



# Music





Off



Next



Previous



# **Switch Source**



### Music to Radio







# Phone Call













( Redial



# DMC Intercom





LED Red & Green



**Grouping Success** 

LED Purple









# Music Sharing

(S) Set Sharing Partner









3







Start / Stop Sharing



# **DMC Intercom**

(ফু) Set Private Chat Partner





Start / Stop Private Chat



+ Add Bluetooth passenger





►I Start/Stop Passenger Intercom



# Phone Call











# GPS Pairing

**1** Step 1



**2** Step 2



**3** Step 3



# Universal Bluetooth intercom

Bluetooth Intercom Pairing







Start / Stop Intercom

Rider A





Start / Stop Intercom

Rider B





# Reboot



# Factory Reset



# Voice Commands - Always On!



### **English**



- Answer
- Ignore
- "Hey Cardo, end call"
- "Hey Cardo, speed dial"
- "Hey Cardo, redial number"



- "Hey Cardo, music on"
- "Hey Cardo, music off"
- "Hey Cardo, next track"
- "Hey Cardo, previous track"
- "Hey Cardo, share music"



- "Hey Cardo, radio on"
- "Hey Cardo, radio off"
- "Hey Cardo, next station"
- "Hey Cardo, previous station"



For Bluetooth intercom only

- "Hey Cardo, call intercom"
- "Hey Cardo, end intercom"



- "Hey Siri"
- "OK Google"



- "Hey Cardo, volume up"
- "Hey Cardo, volume do