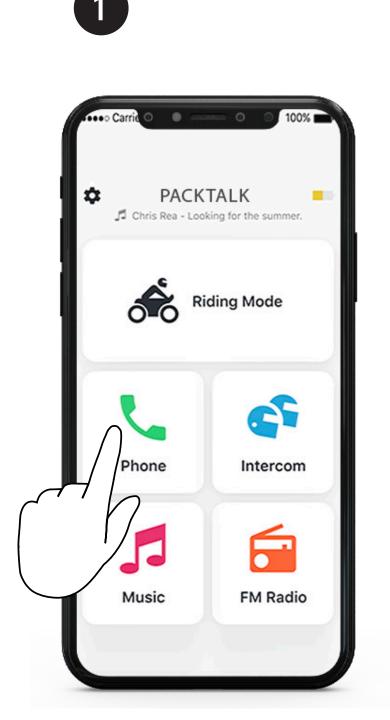

# Cardo Connect App



### Download







Registration and activation





Choose Language



**Update Software** 



# General

### (4+) Volume Up



# Volume Down



# Mute / Unmute Microphone



# Voice Assistant







# Radio













# Radio

### Next Preset



### Previous Preset



### >>> Start Scan



### Stop Scan



# Music





Off



Next



Previous



# **Switch Source**



### Music to Radio







# Phone Call













( Redial



# DMC Intercom





LED Red & Green



**Grouping Success** 

LED Purple









# Music Sharing

(S) Set Sharing Partner









3







Start / Stop Sharing



# **DMC Intercom**

(ফু) Set Private Chat Partner





Start / Stop Private Chat



+ Add Bluetooth passenger





►I Start/Stop Passenger Intercom



# Phone Call











# GPS Pairing

**1** Step 1



**2** Step 2



**3** Step 3



# Universal Bluetooth intercom

Bluetooth Intercom Pairing







Start / Stop Intercom

Rider A





Start / Stop Intercom

Rider B





# Reboot



# Factory Reset



# Voice Commands - Always On!



### **English**



- Answer
- Ignore
- "Hey Cardo, end call"
- "Hey Cardo, speed dial"
- "Hey Cardo, redial number"



- "Hey Cardo, music on"
- "Hey Cardo, music off"
- "Hey Cardo, next track"
- "Hey Cardo, previous track"
- "Hey Cardo, share music"



- "Hey Cardo, radio on"
- "Hey Cardo, radio off"
- "Hey Cardo, next station"
- "Hey Cardo, previous station"



For Bluetooth intercom only

- "Hey Cardo, call intercom"
- "Hey Cardo, end intercom"



- "Hey Siri"
- "OK Google"



- "Hey Cardo, volume up"
- "Hey Cardo, vol