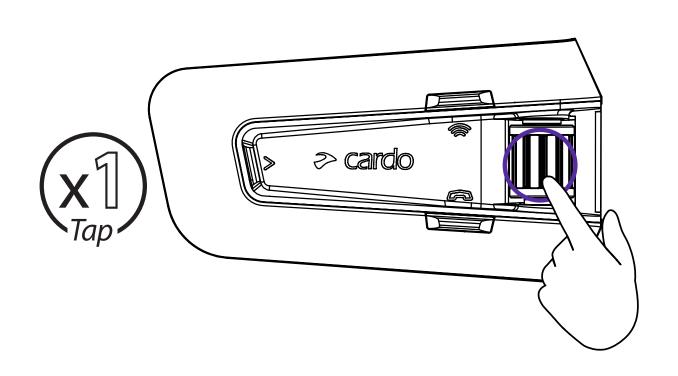

|
| <b>10</b><br>Music                 |
| 11<br>Switch Source                |
| <b>12</b><br>Phone Call            |
| 13<br>DMC Intercom                 |
| Advanced Features                  |
| <b>14</b><br>Music Sharing         |
| 15<br>DMC Intercom                 |
| <b>16</b><br>Phone Call            |
| <b>17</b> GPS Pairing              |
| 18<br>Universal Bluetooth intercom |
| 19 Reboot                          |
| 20                                 |

# **Getting Started**







# **Getting Started**





Phone Pairing





# Cardo Connect App



### Download







Registration and activation





Choose Language



**Update Software** 



# General

### (4+) Volume Up



# Volume Down



# Mute / Unmute Microphone



# Voice Assistant







# Radio













# Radio

### Next Preset



### Previous Preset



### >>> Start Scan



### Stop Scan



# Music





Off



Next



Previous



# **Switch Source**



### Music to Radio







# Phone Call













( Redial



# DMC Intercom





LED Red & Green



**Grouping Success** 

LED Purple









# Music Sharing

(S) Set Sharing Partner









3







Start / Stop Sharing



# **DMC Intercom**

(ফু) Set Private Chat Partner





Start / Stop Private Chat



+ Add Bluetooth passenger





►I Start/Stop Passenger Intercom



# Phone Call











# GPS Pairing

**1** Step 1



**2** Step 2



**3** Step 3



# Universal Bluetooth intercom

Bluetooth Intercom Pairing







Start / Stop Intercom

Rider A





Start / Stop Intercom

Rider B





# Reboot



# Factory Reset



# Voice C