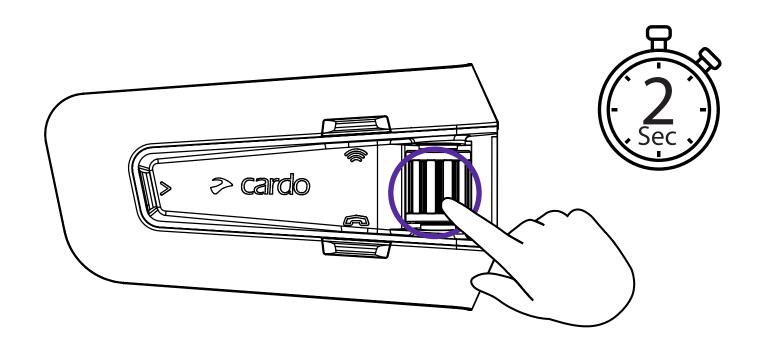

b><br>Phone Call            |
| <b>17</b> GPS Pairing              |
| 18<br>Universal Bluetooth intercom |
| 19 Reboot                          |
| 20                                 |

# **Getting Started**







# **Getting Started**





Phone Pairing





# Cardo Connect App



### Download







Registration and activation





Choose Language



**Update Software** 



# General

### (4+) Volume Up



# Volume Down



# Mute / Unmute Microphone



# Voice Assistant







# Radio













# Radio

### Next Preset



### Previous Preset



### >>> Start Scan



### Stop Scan



# Music





Off



Next



Previous



# **Switch Source**



### Music to Radio







# Phone Call













( Redial



# DMC Intercom





LED Red & Green



**Grouping Success** 

LED Purple









# Music Sharing

(S) Set Sharing Partner









3







Start / Stop Sharing



# **DMC Intercom**

(ফু) Set Private Chat Partner





Start / Stop Private Chat



+ Add Bluetooth passenger





►I Start/Stop Passenger Intercom



# Phone Call











# GPS Pairing

**1** Step 1



**2** Step 2



**3** Step 3



# Universal Bluetooth intercom

Bluetooth Intercom Pairing







Start / Stop Intercom

Rider A





Start / Stop Intercom

Rider B





# Reboot



# Factory Reset



# Voice Commands - Always On!



### **English**



- Answer
- Ignore
- "Hey Cardo, end call"
- "Hey Cardo, speed dial"
- "Hey Cardo, redial number"



- "Hey Cardo, music on"
- "Hey Cardo, music off"
- "Hey Cardo, next track"
- "Hey Cardo, previous track"
- "Hey Cardo, share music"



- "Hey Cardo, rad