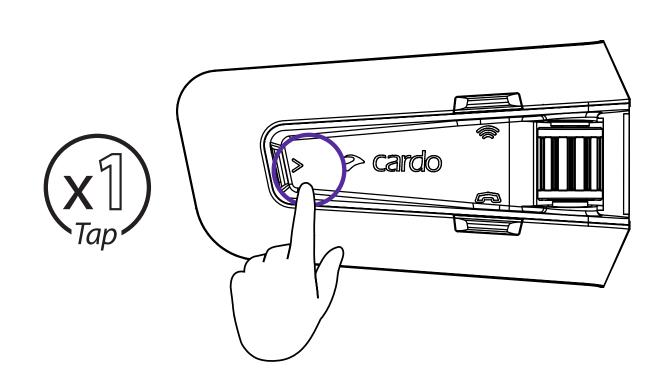

| <b>12</b><br>Phone Call            |
| 13<br>DMC Intercom                 |
| Advanced Features                  |
| <b>14</b><br>Music Sharing         |
| 15<br>DMC Intercom                 |
| <b>16</b><br>Phone Call            |
| <b>17</b> GPS Pairing              |
| 18<br>Universal Bluetooth intercom |
| 19 Reboot                          |
| 20                                 |

# **Getting Started**







# **Getting Started**





Phone Pairing





# Cardo Connect App



### Download







Registration and activation





Choose Language



**Update Software** 



# General

### (4+) Volume Up



# Volume Down



# Mute / Unmute Microphone



# Voice Assistant







# Radio













# Radio

### Next Preset



### Previous Preset



### >>> Start Scan



### Stop Scan



# Music





Off



Next



Previous



# **Switch Source**



### Music to Radio







# Phone Call













( Redial



# DMC Intercom





LED Red & Green



**Grouping Success** 

LED Purple









# Music Sharing

(S) Set Sharing Partner









3







Start / Stop Sharing



# **DMC Intercom**

(ফু) Set Private Chat Partner





Start / Stop Private Chat



+ Add Bluetooth passenger





►I Start/Stop Passenger Intercom



# Phone Call











# GPS Pairing

**1** Step 1



**2** Step 2



**3** Step 3



# Universal Bluetooth intercom

Bluetooth Intercom Pairing







Start / Stop Intercom

Rider A





Start / Stop Intercom

Rider B





# Reboot



# Factory Reset



# Voice Commands - Always On!



### **English**



- Answer
- Ignore
- "Hey Cardo, end call"
- "He