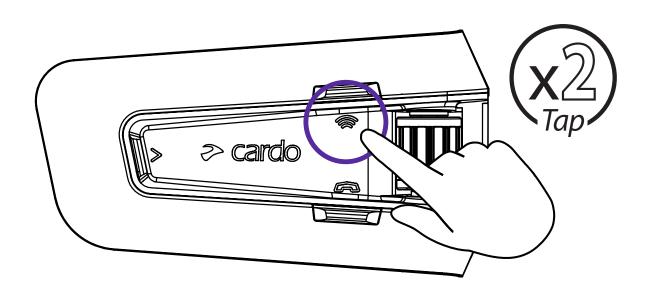

# **DMC Intercom**

(ফু) Set Private Chat Partner

Start / Stop Private Chat

+ Add Bluetooth passenger

►I Start/Stop Passenger Intercom