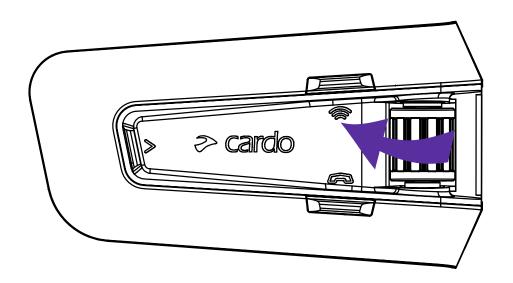

br>Cardo Connect App      |
| <b>7</b><br>General                |
| <b>8-9</b> Radio                   |
| <b>10</b><br>Music                 |
| 11<br>Switch Source                |
| <b>12</b><br>Phone Call            |
| 13<br>DMC Intercom                 |
| Advanced Features                  |
| <b>14</b><br>Music Sharing         |
| 15<br>DMC Intercom                 |
| <b>16</b><br>Phone Call            |
| <b>17</b> GPS Pairing              |
| 18<br>Universal Bluetooth intercom |
| 19 Reboot                          |
| 20                                 |

# **Getting Started**







# **Getting Started**





Phone Pairing





# Cardo Connect App



### Download







Registration and activation





Choose Language



**Update Software** 



# General

### (4+) Volume Up



# Volume Down



# Mute / Unmute Microphone



# Voice Assistant







# Radio













# Radio

### Next Preset



### Previous Preset



### >>> Start Scan



### Stop Scan



# Music





Off



Next



Previous



# **Switch Source**



### Music to Radio







# Phone Call













( Redial



# DMC Intercom





LED Red & Green



**Grouping Success** 

LED Purple









# Music Sharing

(S) Set Sharing Partner









3







Start / Stop Sharing



# **DMC Intercom**

(ফু) Set Private Chat Partner





Start / Stop Private Chat



+ Add Bluetooth passenger





►I Start/Stop Passenger Intercom



# Phone Call











# GPS Pairing

**1** Step 1



**2** Step 2



**3** Step 3



# Universal Bluetooth intercom

Bluetooth Intercom Pairing







Start / Stop Interc