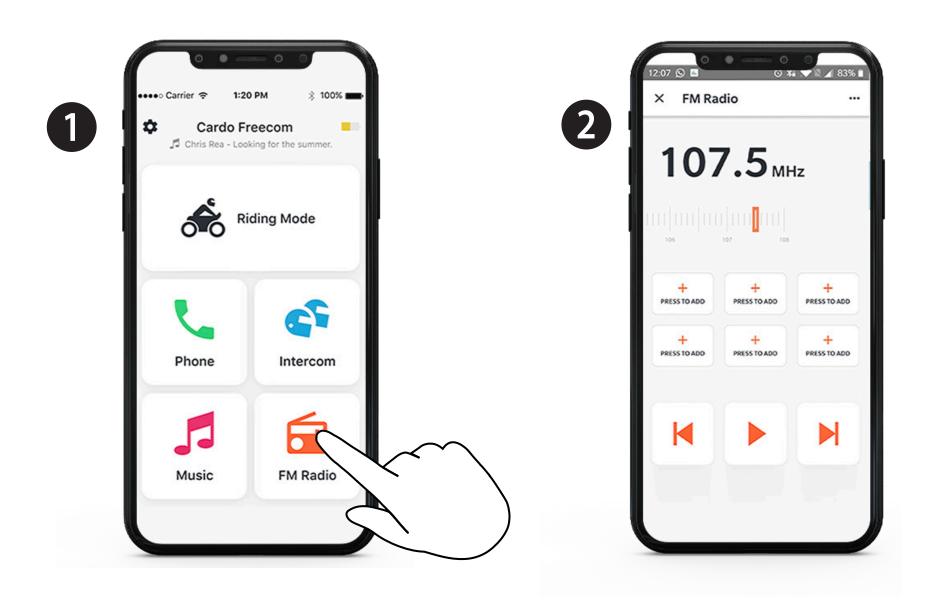

# Cardo Connect App

### Download

Registration and activation

Choose Language

**Update Software** 