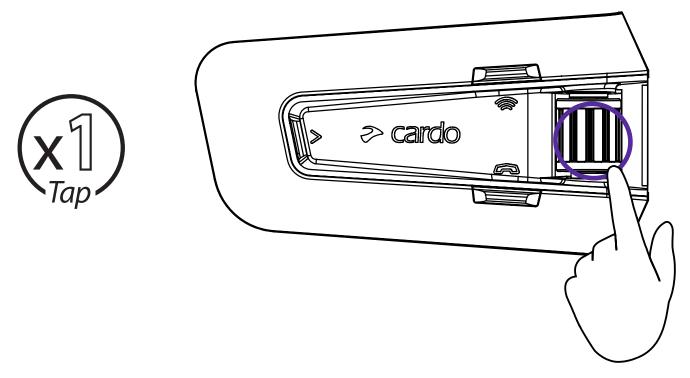

e Call            |
| 13<br>DMC Intercom                 |
| Advanced Features                  |
| <b>14</b><br>Music Sharing         |
| 15<br>DMC Intercom                 |
| <b>16</b><br>Phone Call            |
| <b>17</b> GPS Pairing              |
| 18<br>Universal Bluetooth intercom |
| 19 Reboot                          |
| 20                                 |

# **Getting Started**







# **Getting Started**





Phone Pairing





# Cardo Connect App



### Download







Registration and activation





Choose Language



**Update Software** 



# General

### (4+) Volume Up



# Volume Down



# Mute / Unmute Microphone



# Voice Assistant







# Radio













# Radio

### Next Preset



### Previous Preset



### >>> Start Scan



### Stop Scan



# Music





Off



Next



Previous



# **Switch Source**



### Music to Radio







# Phone Call













( Redial



# DMC Intercom





LED Red & Green



**Grouping Success** 

LED Purple









# Music Sharing

(S) Set Sharing Partner









3







Start / Stop Sharing



# **DMC Intercom**

(ফু) Set Private Chat Partner





Start / Stop Private Chat



+ Add Bluetooth passenger





►I Start/Stop Passenger Intercom



# Phone Call











# GPS Pairing

**1** Step 1



**2** Step 2



**3** Step 3



# Universal Bluetooth intercom

Bluetooth Intercom Pairing







Start / Stop Intercom

Rider A





Start / Stop Intercom

Rider B





# Reboot



# Factory Reset



# Voice Commands - Always On!



### **English**



- Answer
- Ignore
- "Hey Cardo, end call"
- "Hey Cardo, speed dial"