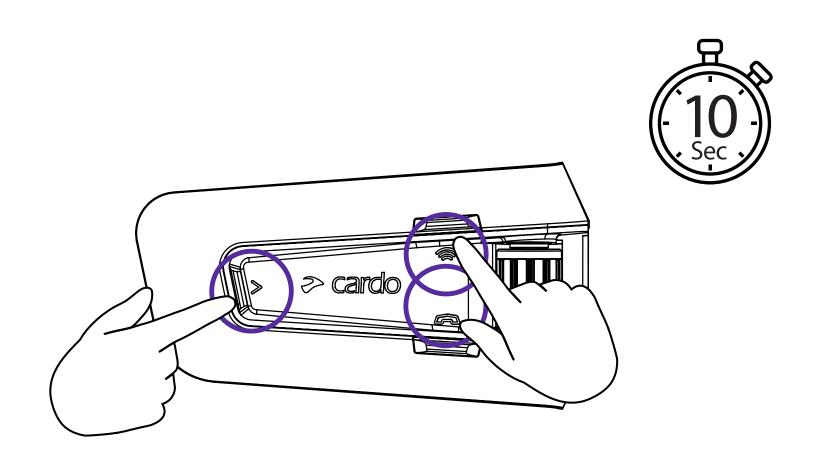

# Radio

### Next Preset



### Previous Preset



### >>> Start Scan



### Stop Scan



# Music





Off



Next



Previous



# **Switch Source**



### Music to Radio







# Phone Call













( Redial



# DMC Intercom





LED Red & Green



**Grouping Success** 

LED Purple









# Music Sharing

(S) Set Sharing Partner









3







Start / Stop Sharing



# **DMC Intercom**

(ফু) Set Private Chat Partner





Start / Stop Private Chat



+ Add Bluetooth passenger





►I Start/Stop Passenger Intercom



# Phone Call











# GPS Pairing

**1** Step 1



**2** Step 2



**3** Step 3



# Universal Bluetooth intercom

Bluetooth Intercom Pairing







Start / Stop Intercom

Rider A





Start / Stop Intercom

Rider B





# Reboot



# Factory Reset



# Voice Commands - Always On!



### **English**



- Answer
- Ignore
- "Hey Cardo, end call"
- "Hey Cardo, speed dial"
- "Hey Cardo, redial number"



- "Hey Cardo, music on"
- "Hey Cardo, music off"
- "Hey Cardo, next track"
- "Hey Cardo, previous track"
- "Hey Cardo, share music"



- "Hey Cardo, radio on"
- "Hey Cardo, radio off"
- "Hey Cardo, next station"
- "Hey Cardo, previous station"



For Bluetooth intercom only

- "Hey Cardo, call intercom"
- "Hey Cardo, end intercom"



- "Hey Siri"
- "OK Google"



- "Hey Cardo, volume up"
- "Hey Cardo, volume down"
- "Hey Cardo, mute audio"
- "Hey Cardo, unmute audio"
- "Hey Cardo, mute microphone"
- "Hey Cardo, unmute microphone"



"Hey Cardo, battery status"







Cardo Connect App

Cardosystems.com/update

Cardosystems.com/support