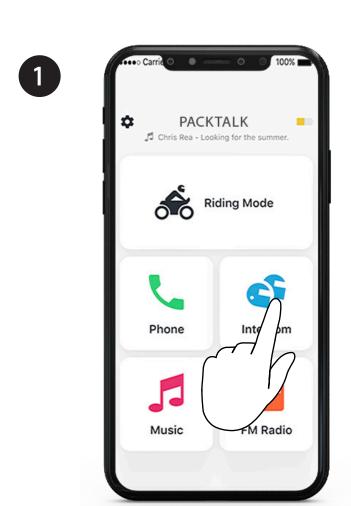

# **DMC Intercom**

(ফু) Set Private Chat Partner

Start / Stop Private Chat

+ Add Bluetooth passenger

►I Start/Stop Passenger Intercom