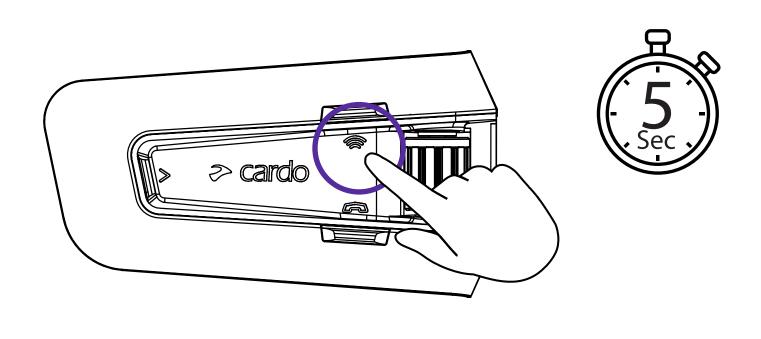

|
| 15<br>DMC Intercom                 |
| <b>16</b><br>Phone Call            |
| <b>17</b> GPS Pairing              |
| 18<br>Universal Bluetooth intercom |
| 19 Reboot                          |
| 20                                 |

# **Getting Started**







# **Getting Started**





Phone Pairing





# Cardo Connect App



### Download







Registration and activation





Choose Language



**Update Software** 



# General

### (4+) Volume Up



# Volume Down



# Mute / Unmute Microphone



# Voice Assistant







# Radio













# Radio

### Next Preset



### Previous Preset



### >>> Start Scan



### Stop Scan



# Music





Off



Next



Previous



# **Switch Source**



### Music to Radio







# Phone Call













( Redial



# DMC Intercom





LED Red & Green



**Grouping Success** 

LED Purple









# Music Sharing

(S) Set Sharing Partner









3







Start / Stop Sharing



# **DMC Intercom**

(ফু) Set Private Chat Partner





Start / Stop Private Chat



+ Add Bluetooth passenger





►I Start/Stop Passenger Intercom



# Phone Call











# GPS Pairing

**1** Step 1



**2** Step 2



**3** Step 3



# Universal Bluetooth intercom

Bluetooth Intercom Pairing







Start / Stop Intercom

Rider A





Start / Stop Intercom

Rider B





# Reboot



# Factory Reset



# Voice Commands - Always On!



### **English**



- Answer
- Ignore
- "Hey Cardo, end call"
- "Hey Cardo, speed dial"
- "Hey Cardo, redial number"



- "Hey Cardo, music on"
- "Hey Cardo, music off"
- "Hey Cardo, next track"
- "Hey Cardo, previ