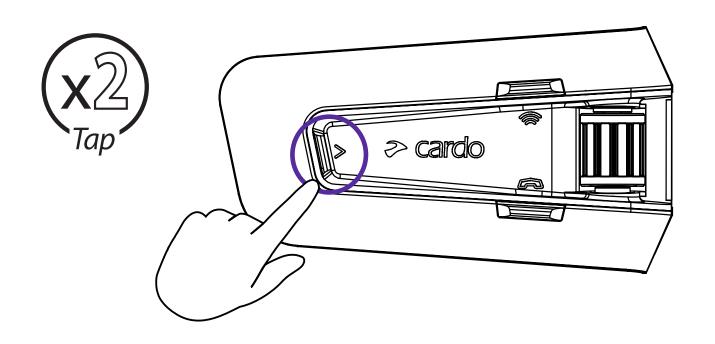

| 13<br>DMC Intercom                 |
| Advanced Features                  |
| <b>14</b><br>Music Sharing         |
| 15<br>DMC Intercom                 |
| <b>16</b><br>Phone Call            |
| <b>17</b> GPS Pairing              |
| 18<br>Universal Bluetooth intercom |
| 19 Reboot                          |
| 20                                 |

# **Getting Started**







# **Getting Started**





Phone Pairing





# Cardo Connect App



### Download







Registration and activation





Choose Language



**Update Software** 



# General

### (4+) Volume Up



# Volume Down



# Mute / Unmute Microphone



# Voice Assistant







# Radio













# Radio

### Next Preset



### Previous Preset



### >>> Start Scan



### Stop Scan



# Music





Off



Next



Previous



# **Switch Source**



### Music to Radio







# Phone Call













( Redial



# DMC Intercom





LED Red & Green



**Grouping Success** 

LED Purple









# Music Sharing

(S) Set Sharing Partner









3







Start / Stop Sharing



# **DMC Intercom**

(ফু) Set Private Chat Partner





Start / Stop Private Chat



+ Add Bluetooth passenger





►I Start/Stop Passenger Intercom



# Phone Call











# GPS Pairing

**1** Step 1



**2** Step 2



**3** Step 3



# Universal Bluetooth intercom

Bluetooth Intercom Pairing







Start / Stop Intercom

Rider A





Start / Stop Intercom

Rider B





# Reboot



# Factory Reset



# Voice Commands - Always On!



### **English**



- Answer
- Ignore
- "Hey Cardo, end call"
- "Hey Cardo, speed dial"
- "Hey Cardo, redia