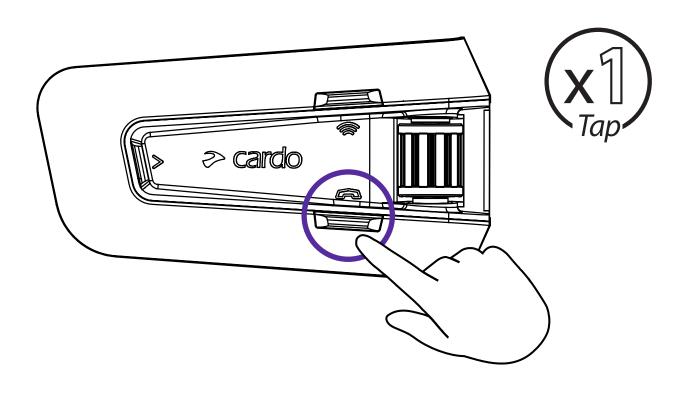

|
| <b>14</b><br>Music Sharing         |
| 15<br>DMC Intercom                 |
| <b>16</b><br>Phone Call            |
| <b>17</b> GPS Pairing              |
| 18<br>Universal Bluetooth intercom |
| 19 Reboot                          |
| 20                                 |

# **Getting Started**







# **Getting Started**





Phone Pairing





# Cardo Connect App



### Download







Registration and activation





Choose Language



**Update Software** 



# General

### (4+) Volume Up



# Volume Down



# Mute / Unmute Microphone



# Voice Assistant







# Radio













# Radio

### Next Preset



### Previous Preset



### >>> Start Scan



### Stop Scan



# Music





Off



Next



Previous



# **Switch Source**



### Music to Radio







# Phone Call













( Redial



# DMC Intercom





LED Red & Green



**Grouping Success** 

LED Purple









# Music Sharing

(S) Set Sharing Partner









3







Start / Stop Sharing



# **DMC Intercom**

(ফু) Set Private Chat Partner





Start / Stop Private Chat



+ Add Bluetooth passenger





►I Start/Stop Passenger Intercom



# Phone Call











# GPS Pairing

**1** Step 1



**2** Step 2



**3** Step 3



# Universal Bluetooth intercom

Bluetooth Intercom Pairing







Start / Stop Intercom

Rider A





Start / Stop Intercom

Rider B





# Reboot



# Factory Reset



# Voice Commands - Always On!



### **English**



- Answer
- Ignore
- "Hey Cardo, end call"
- "Hey Cardo, speed dial"
- "Hey Cardo, redial number"



- "Hey Cardo, music on"
- "Hey Cardo, music off"
- "Hey Cardo,