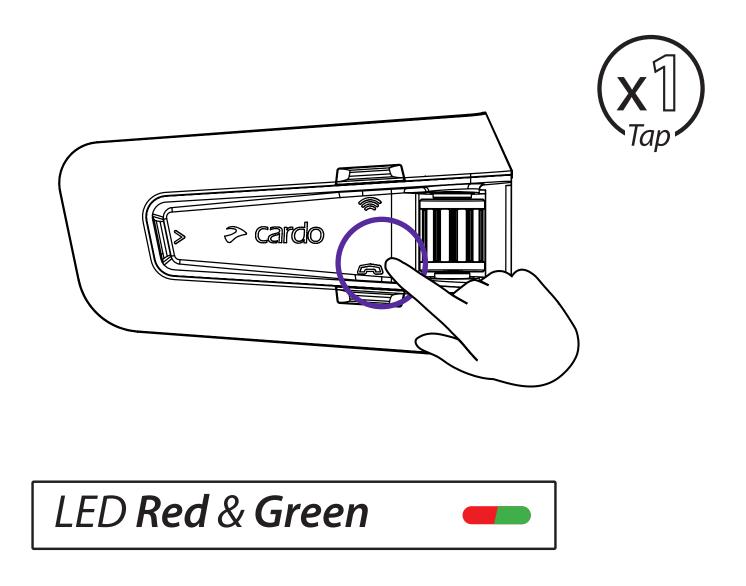

stration and activation





Choose Language



**Update Software** 



# General

### (4+) Volume Up



# Volume Down



# Mute / Unmute Microphone



# Voice Assistant







# Radio













# Radio

### Next Preset



### Previous Preset



### >>> Start Scan



### Stop Scan



# Music





Off



Next



Previous



# **Switch Source**



### Music to Radio







# Phone Call













( Redial



# DMC Intercom





LED Red & Green



**Grouping Success** 

LED Purple









# Music Sharing

(S) Set Sharing Partner









3







Start / Stop Sharing



# **DMC Intercom**

(ফু) Set Private Chat Partner





Start / Stop Private Chat



+ Add Bluetooth passenger





►I Start/Stop Passenger Intercom



# Phone Call











# GPS Pairing

**1** Step 1



**2** Step 2



**3** Step 3



# Universal Bluetooth intercom

Bluetooth Intercom Pairing







Start / Stop Intercom

Rider A





Start / Stop Intercom

Rider B





# Reboot



# Factory Reset



# Voice Commands - Always On!



### **English**



- Answer
- Ignore
- "Hey Cardo, end call"
- "Hey Cardo, speed dial"
- "Hey Cardo, redial number"



- "Hey Cardo, music on"
- "Hey Cardo, music off"
- "Hey Cardo, next track"
- "Hey Cardo, previous track"
- "Hey Cardo, share music"



- "Hey Cardo, radio on"
- "Hey Cardo, radio off"
- "Hey Cardo, next station"
- "Hey Cardo, previous station"



For Bluetooth intercom only

- "Hey Cardo, call intercom"
- "Hey Cardo, end intercom"



- "Hey Siri"
- "OK Google"



- "Hey Cardo, volume up"
- "Hey Cardo, volume down"
- "Hey Cardo, mute audio"
- "Hey Cardo, unm