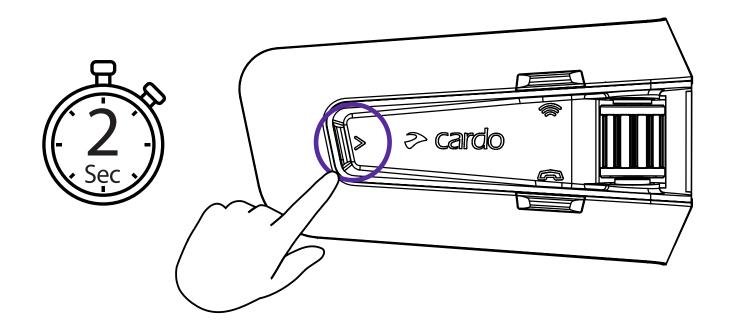

Features                  |
| <b>14</b><br>Music Sharing         |
| 15<br>DMC Intercom                 |
| <b>16</b><br>Phone Call            |
| <b>17</b> GPS Pairing              |
| 18<br>Universal Bluetooth intercom |
| 19 Reboot                          |
| 20                                 |

# **Getting Started**







# **Getting Started**





Phone Pairing





# Cardo Connect App



### Download







Registration and activation





Choose Language



**Update Software** 



# General

### (4+) Volume Up



# Volume Down



# Mute / Unmute Microphone



# Voice Assistant







# Radio













# Radio

### Next Preset



### Previous Preset



### >>> Start Scan



### Stop Scan



# Music





Off



Next



Previous



# **Switch Source**



### Music to Radio







# Phone Call













( Redial



# DMC Intercom





LED Red & Green



**Grouping Success** 

LED Purple









# Music Sharing

(S) Set Sharing Partner









3







Start / Stop Sharing



# **DMC Intercom**

(ফু) Set Private Chat Partner





Start / Stop Private Chat



+ Add Bluetooth passenger





►I Start/Stop Passenger Intercom



# Phone Call











# GPS Pairing

**1** Step 1



**2** Step 2



**3** Step 3



# Universal Bluetooth intercom

Bluetooth Intercom Pairing







Start / Stop Intercom

Rider A





Start / Stop Intercom

Rider B





# Reboot



# Factory Reset



# Voice Commands - Always On!



### **English**



- Answer
- Ignore
- "Hey Cardo, end call"
- "Hey Cardo, speed dial"
- "Hey Cardo, redial number"



- "Hey Cardo, music on"
- "Hey Cardo