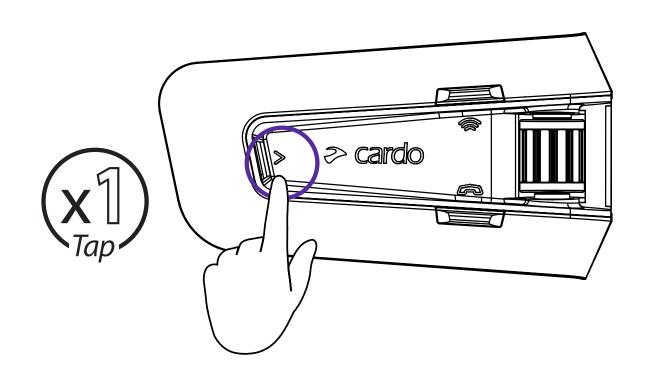

Music                 |
| 11<br>Switch Source                |
| <b>12</b><br>Phone Call            |
| 13<br>DMC Intercom                 |
| Advanced Features                  |
| <b>14</b><br>Music Sharing         |
| 15<br>DMC Intercom                 |
| <b>16</b><br>Phone Call            |
| <b>17</b> GPS Pairing              |
| 18<br>Universal Bluetooth intercom |
| 19 Reboot                          |
| 20                                 |

# **Getting Started**







# **Getting Started**





Phone Pairing





# Cardo Connect App



### Download







Registration and activation





Choose Language



**Update Software** 



# General

### (4+) Volume Up



# Volume Down



# Mute / Unmute Microphone



# Voice Assistant







# Radio













# Radio

### Next Preset



### Previous Preset



### >>> Start Scan



### Stop Scan



# Music





Off



Next



Previous



# **Switch Source**



### Music to Radio







# Phone Call













( Redial



# DMC Intercom





LED Red & Green



**Grouping Success** 

LED Purple









# Music Sharing

(S) Set Sharing Partner









3







Start / Stop Sharing



# **DMC Intercom**

(ফু) Set Private Chat Partner





Start / Stop Private Chat



+ Add Bluetooth passenger





►I Start/Stop Passenger Intercom



# Phone Call











# GPS Pairing

**1** Step 1



**2** Step 2



**3** Step 3



# Universal Bluetooth intercom

Bluetooth Intercom Pairing







Start / Stop Intercom

Rider A





Start / Stop Intercom

Rider B





# Reboot



# Factory Reset



# Voice Commands - Always On!



###