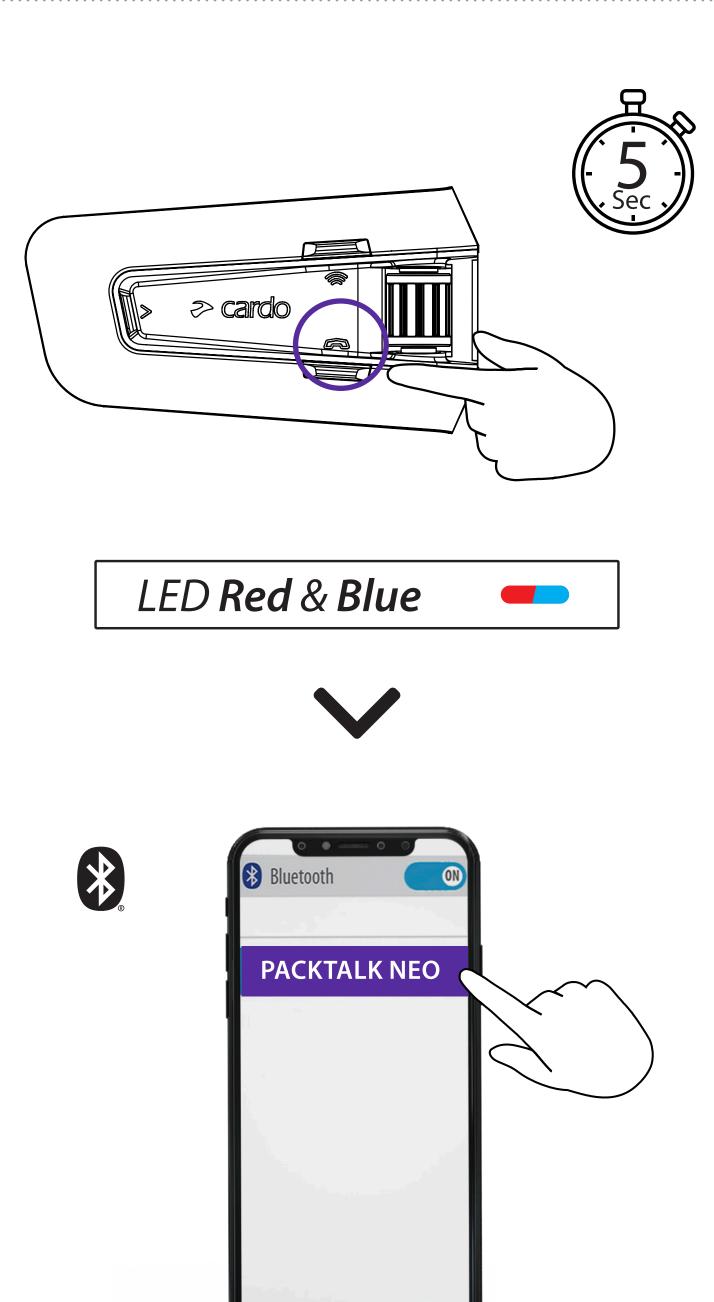

nnect App

# **Table of Contents**

Voice Commands - Always On!

| <b>4-5</b><br>Getting Started      |
|------------------------------------|
| <b>6</b><br>Cardo Connect App      |
| <b>7</b><br>General                |
| <b>8-9</b> Radio                   |
| <b>10</b><br>Music                 |
| 11<br>Switch Source                |
| <b>12</b><br>Phone Call            |
| 13<br>DMC Intercom                 |
| Advanced Features                  |
| <b>14</b><br>Music Sharing         |
| 15<br>DMC Intercom                 |
| <b>16</b><br>Phone Call            |
| <b>17</b> GPS Pairing              |
| 18<br>Universal Bluetooth intercom |
| 19 Reboot                          |
| 20                                 |

# **Getting Started**







# **Getting Started**





Phone Pairing





# Cardo Connect App



### Download







Registration and activation





Choose Language



**Update Software** 



# General

### (4+) Volume Up



# Volume Down



# Mute / Unmute Microphone



# Voice Assistant







# Radio













# Radio

### Next Preset



### Previous Preset



### >>> Start Scan



### Stop Scan



# Music





Off



Next



Previous



# **Switch Source**



### Music to Radio







# Phone Call













( Redial



# DMC Intercom





LED Red & Green



**Grouping Success** 

LED Purple









# Music Sharing

(S) Set Sharing Partner









3







Start / Stop Sharing



# **DMC Intercom**

(ফু) Set Private Chat Partner





Start / Stop Private Chat



+ Add Bluetooth passenger





►I Start/Stop Passenger Intercom



# Phone Call