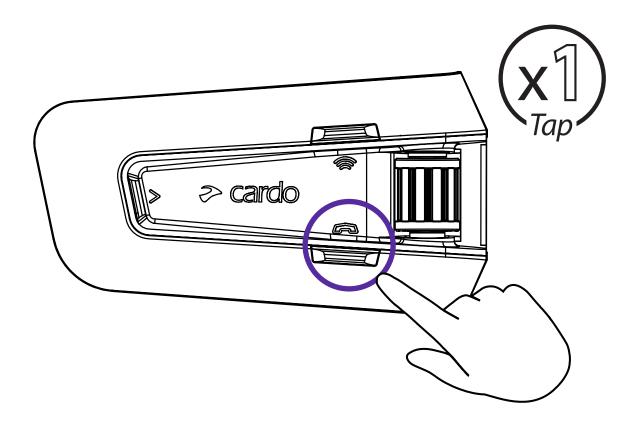

8-9</b> Radio                   |
| <b>10</b><br>Music                 |
| 11<br>Switch Source                |
| <b>12</b><br>Phone Call            |
| 13<br>DMC Intercom                 |
| Advanced Features                  |
| <b>14</b><br>Music Sharing         |
| 15<br>DMC Intercom                 |
| <b>16</b><br>Phone Call            |
| <b>17</b> GPS Pairing              |
| 18<br>Universal Bluetooth intercom |
| 19 Reboot                          |
| 20                                 |

# **Getting Started**







# **Getting Started**





Phone Pairing





# Cardo Connect App



### Download







Registration and activation





Choose Language



**Update Software** 



# General

### (4+) Volume Up



# Volume Down



# Mute / Unmute Microphone



# Voice Assistant







# Radio













# Radio

### Next Preset



### Previous Preset



### >>> Start Scan



### Stop Scan



# Music





Off



Next



Previous



# **Switch Source**



### Music to Radio







# Phone Call













( Redial



# DMC Intercom





LED Red & Green



**Grouping Success** 

LED Purple









# Music Sharing

(S) Set Sharing Partner









3







Start / Stop Sharing



# **DMC Intercom**

(ফু) Set Private Chat Partner





Start / Stop Private Chat



+ Add Bluetooth passenger





►I Start/Stop Passenger Intercom



# Phone Call











# GPS Pairing

**1** Step 1



**2** Step 2



**3** Step 3



# Universal Bluetooth intercom

Bluetooth Intercom Pairing







Start / Stop Intercom

Rider A





Start / Stop Intercom

Rider B





# Reboot



# Facto