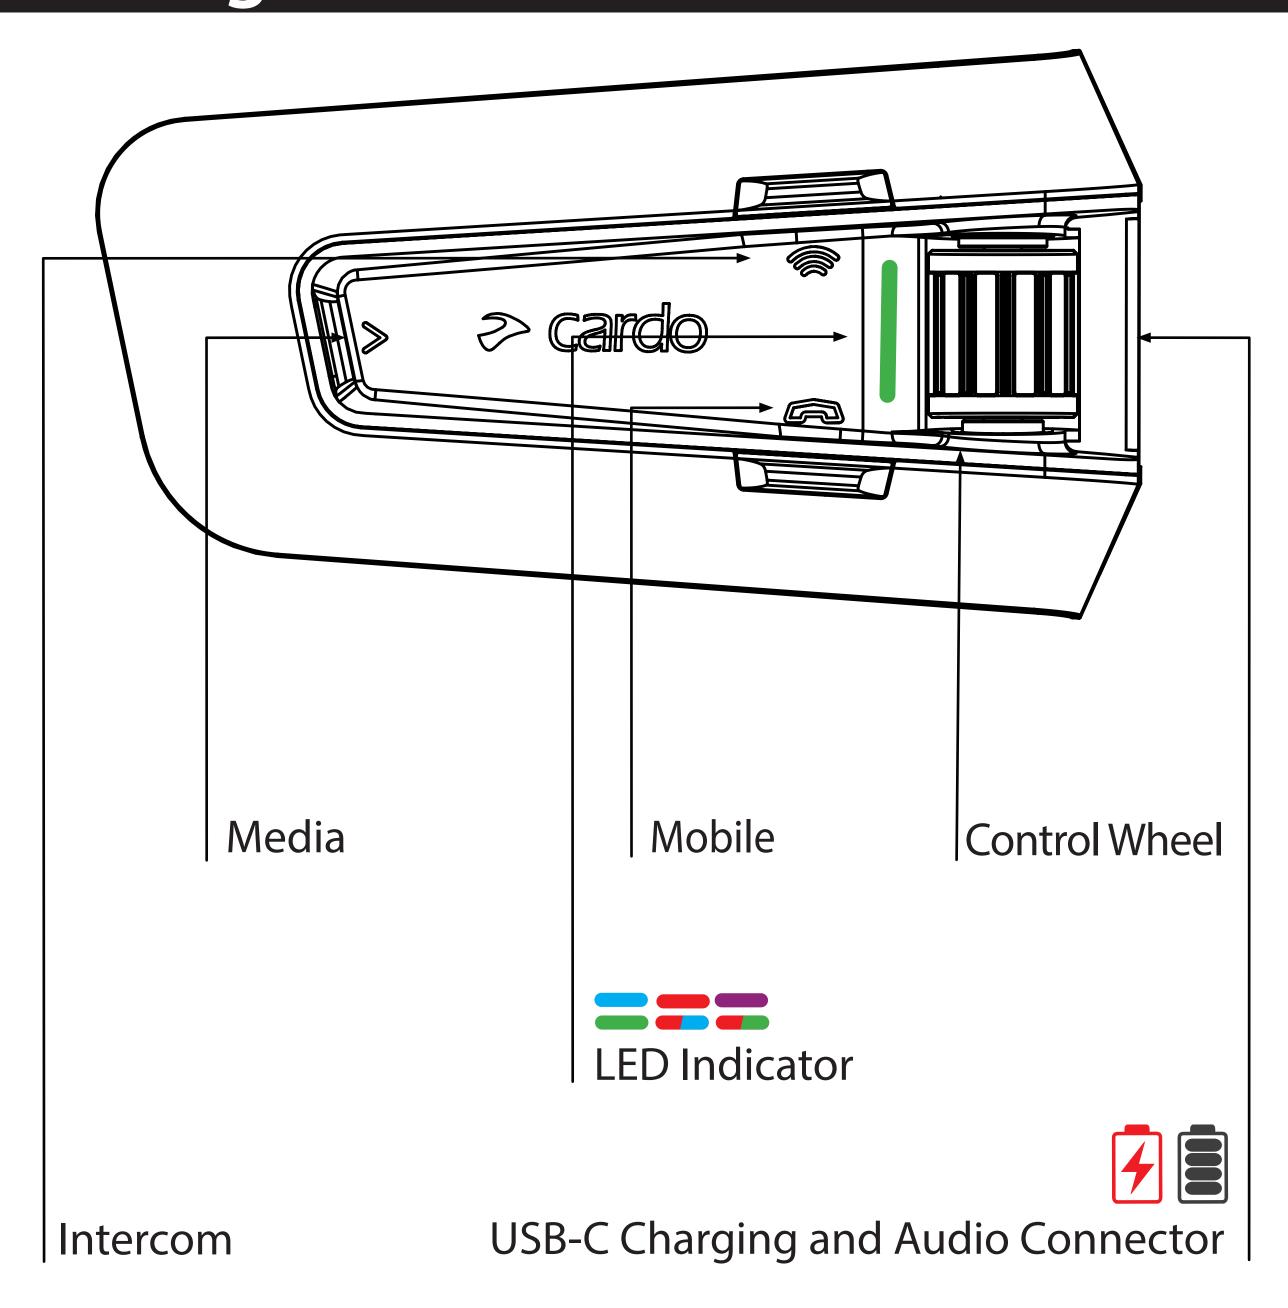

# General

### (4+) Volume Up

# Volume Down

# Mute / Unmute Microphone

# Voice Assistant