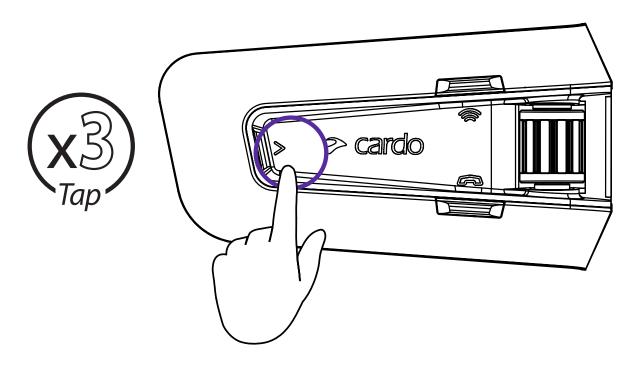

|
| <b>12</b><br>Phone Call            |
| 13<br>DMC Intercom                 |
| Advanced Features                  |
| <b>14</b><br>Music Sharing         |
| 15<br>DMC Intercom                 |
| <b>16</b><br>Phone Call            |
| <b>17</b> GPS Pairing              |
| 18<br>Universal Bluetooth intercom |
| 19 Reboot                          |
| 20                                 |

# **Getting Started**







# **Getting Started**





Phone Pairing





# Cardo Connect App



### Download







Registration and activation





Choose Language



**Update Software** 



# General

### (4+) Volume Up



# Volume Down



# Mute / Unmute Microphone



# Voice Assistant







# Radio













# Radio

### Next Preset



### Previous Preset



### >>> Start Scan



### Stop Scan



# Music





Off



Next



Previous



# **Switch Source**



### Music to Radio







# Phone Call













( Redial



# DMC Intercom





LED Red & Green



**Grouping Success** 

LED Purple









# Music Sharing

(S) Set Sharing Partner









3







Start / Stop Sharing



# **DMC Intercom**

(ফু) Set Private Chat Partner





Start / Stop Private Chat



+ Add Bluetooth passenger





►I Start/Stop Passenger Intercom



# Phone Call











# GPS Pairing

**1** Step 1



**2** Step 2



**3** Step 3



# Universal Bluetooth intercom

Bluetooth Intercom Pairing







Start / Stop Intercom

Rider A





Start / Stop Intercom

Rider B





# Reboot



# Factory Reset



# Voice Commands - Always On!



### **English**



- Answer
- Ignore
- "Hey Cardo