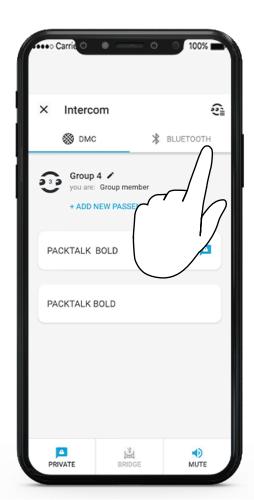

# DMC Intercom

LED Red & Green

**Grouping Success** 

LED Purple

# **DMC Intercom**

(ফু) Set Private Chat Partner

Start / Stop Private Chat

+ Add Bluetooth passenger

►I Start/Stop Passenger Intercom