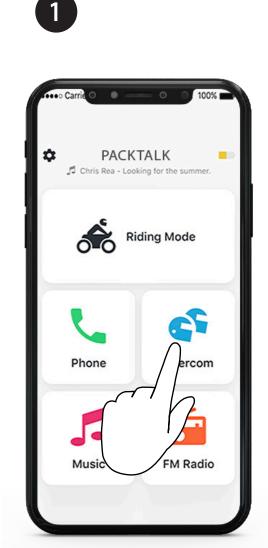

# **DMC Intercom**

(ফু) Set Private Chat Partner

Start / Stop Private Chat

+ Add Bluetooth passenger

►I Start/Stop Passenger Intercom