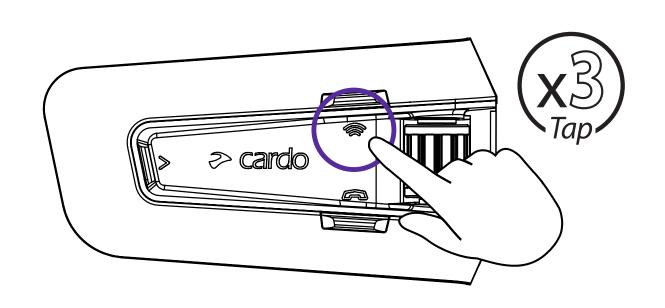

# **DMC Intercom**

(ফু) Set Private Chat Partner

Start / Stop Private Chat

+ Add Bluetooth passenger

►I Start/Stop Passenger Intercom