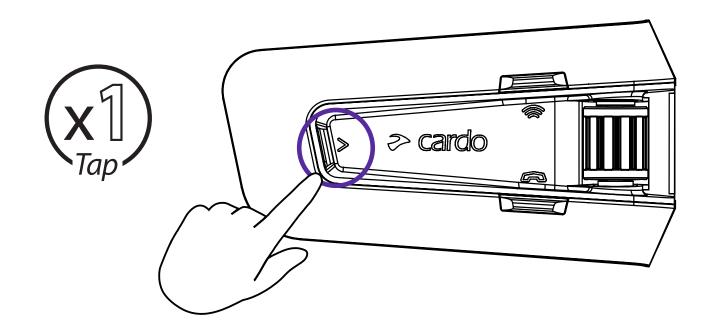

br>Phone Call            |
| 13<br>DMC Intercom                 |
| Advanced Features                  |
| <b>14</b><br>Music Sharing         |
| 15<br>DMC Intercom                 |
| <b>16</b><br>Phone Call            |
| <b>17</b> GPS Pairing              |
| 18<br>Universal Bluetooth intercom |
| 19 Reboot                          |
| 20                                 |

# **Getting Started**







# **Getting Started**





Phone Pairing





# Cardo Connect App



### Download







Registration and activation





Choose Language



**Update Software** 



# General

### (4+) Volume Up



# Volume Down



# Mute / Unmute Microphone



# Voice Assistant







# Radio













# Radio

### Next Preset



### Previous Preset



### >>> Start Scan



### Stop Scan



# Music





Off



Next



Previous



# **Switch Source**



### Music to Radio







# Phone Call













( Redial



# DMC Intercom





LED Red & Green



**Grouping Success** 

LED Purple









# Music Sharing

(S) Set Sharing Partner









3







Start / Stop Sharing



# **DMC Intercom**

(ফু) Set Private Chat Partner





Start / Stop Private Chat



+ Add Bluetooth passenger





►I Start/Stop Passenger Intercom



# Phone Call











# GPS Pairing

**1** Step 1



**2** Step 2



**3** Step 3



# Universal Bluetooth intercom

Bluetooth Intercom Pairing







Start / Stop Intercom

Rider A





Start / Stop Intercom

Rider B





# Reboot



# Factory Reset



# Voice Commands - Always On!



### **English**



- Answer
- Ignore
- "Hey Cardo, end call"
- "Hey Cardo, spee