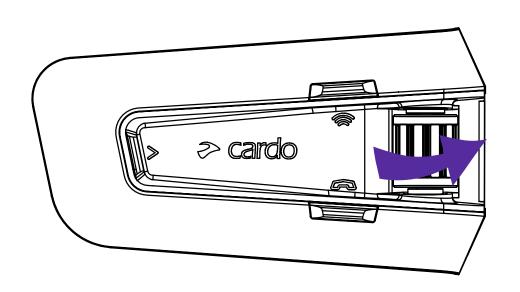

|
| <b>14</b><br>Music Sharing         |
| 15<br>DMC Intercom                 |
| <b>16</b><br>Phone Call            |
| <b>17</b> GPS Pairing              |
| 18<br>Universal Bluetooth intercom |
| 19 Reboot                          |
| 20                                 |

# **Getting Started**







# **Getting Started**





Phone Pairing





# Cardo Connect App



### Download







Registration and activation





Choose Language



**Update Software** 



# General

### (4+) Volume Up



# Volume Down



# Mute / Unmute Microphone



# Voice Assistant







# Radio













# Radio

### Next Preset



### Previous Preset



### >>> Start Scan



### Stop Scan



# Music





Off



Next



Previous



# **Switch Source**



### Music to Radio







# Phone Call













( Redial



# DMC Intercom





LED Red & Green



**Grouping Success** 

LED Purple









# Music Sharing

(S) Set Sharing Partner









3







Start / Stop Sharing



# **DMC Intercom**

(ফু) Set Private Chat Partner





Start / Stop Private Chat



+ Add Bluetooth passenger





►I Start/Stop Passenger Intercom



# Phone Call











# GPS Pairing

**1** Step 1



**2** Step 2



**3** Step 3



# Universal Bluetooth intercom

Bluetooth Intercom Pairing







Start / Stop Intercom

Rider A





Start / Stop Intercom

Rider B





# Reboot



# Factory Reset



# Voice Commands - Always On!



### **English**



- Answer
- Ignore
- "Hey Cardo, end call"
- "Hey Cardo, speed dial"
- "Hey Cardo, redial number"



- "Hey Cardo, music on"
- "Hey Cardo, music off"
- "Hey Ca