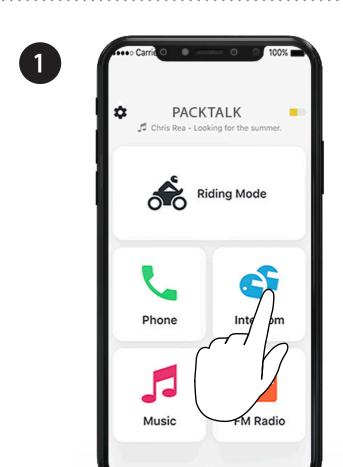

|
| 20                                 |

# **Getting Started**







# **Getting Started**





Phone Pairing





# Cardo Connect App



### Download







Registration and activation





Choose Language



**Update Software** 



# General

### (4+) Volume Up



# Volume Down



# Mute / Unmute Microphone



# Voice Assistant







# Radio













# Radio

### Next Preset



### Previous Preset



### >>> Start Scan



### Stop Scan



# Music





Off



Next



Previous



# **Switch Source**



### Music to Radio







# Phone Call













( Redial



# DMC Intercom





LED Red & Green



**Grouping Success** 

LED Purple









# Music Sharing

(S) Set Sharing Partner









3







Start / Stop Sharing



# **DMC Intercom**

(ফু) Set Private Chat Partner





Start / Stop Private Chat



+ Add Bluetooth passenger





►I Start/Stop Passenger Intercom



# Phone Call











# GPS Pairing

**1** Step 1



**2** Step 2



**3** Step 3



# Universal Bluetooth intercom

Bluetooth Intercom Pairing







Start / Stop Intercom

Rider A





Start / Stop Intercom

Rider B





# Reboot



# Factory Reset



# Voice Commands - Always On!



### **English**



- Answer
- Ignore
- "Hey Cardo, end call"
- "Hey Cardo, speed dial"
- "Hey Cardo, redial number"



- "Hey Cardo, music on"
- "Hey Cardo, music off"
- "Hey Cardo, next track"
- "Hey Cardo, previous track"
- "Hey Cardo, share music"



- "Hey Cardo, radio on"
- "Hey Cardo, radio off"
- "Hey Cardo, next station"
- "Hey Cardo, previous station"



For Bluetooth intercom only

- "Hey Cardo, ca