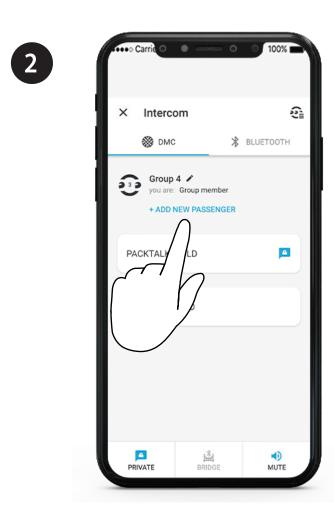

# **DMC Intercom**

(ফু) Set Private Chat Partner

Start / Stop Private Chat

+ Add Bluetooth passenger

►I Start/Stop Passenger Intercom