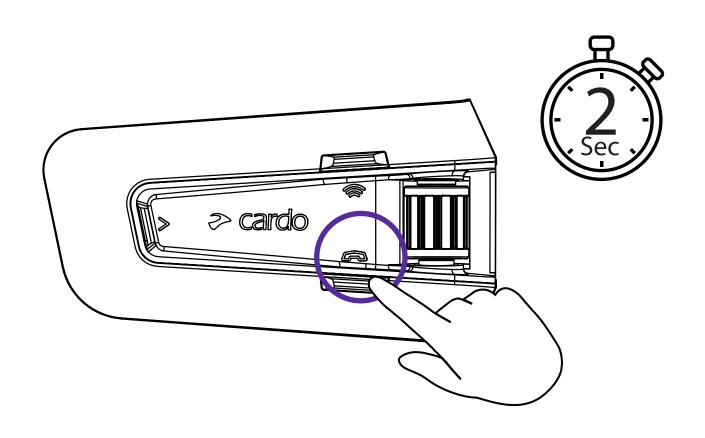

b><br>Music Sharing         |
| 15<br>DMC Intercom                 |
| <b>16</b><br>Phone Call            |
| <b>17</b> GPS Pairing              |
| 18<br>Universal Bluetooth intercom |
| 19 Reboot                          |
| 20                                 |

# **Getting Started**







# **Getting Started**





Phone Pairing





# Cardo Connect App



### Download







Registration and activation





Choose Language



**Update Software** 



# General

### (4+) Volume Up



# Volume Down



# Mute / Unmute Microphone



# Voice Assistant







# Radio













# Radio

### Next Preset



### Previous Preset



### >>> Start Scan



### Stop Scan



# Music





Off



Next



Previous



# **Switch Source**



### Music to Radio







# Phone Call













( Redial



# DMC Intercom





LED Red & Green



**Grouping Success** 

LED Purple









# Music Sharing

(S) Set Sharing Partner









3







Start / Stop Sharing



# **DMC Intercom**

(ফু) Set Private Chat Partner





Start / Stop Private Chat



+ Add Bluetooth passenger





►I Start/Stop Passenger Intercom



# Phone Call











# GPS Pairing

**1** Step 1



**2** Step 2



**3** Step 3



# Universal Bluetooth intercom

Bluetooth Intercom Pairing







Start / Stop Intercom

Rider A





Start / Stop Intercom

Rider B





# Reboot



# Factory Reset



# Voice Commands - Always On!



### **English**



- Answer
- Ignore
- "Hey Cardo, end call"
- "Hey Cardo, speed dial"
- "Hey Cardo, redial number"



- "Hey Cardo, music on"
- "Hey Cardo, music off"
- "Hey Cardo, next track"