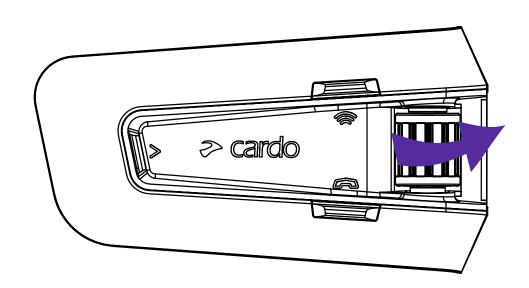

App      |
| <b>7</b><br>General                |
| <b>8-9</b> Radio                   |
| <b>10</b><br>Music                 |
| 11<br>Switch Source                |
| <b>12</b><br>Phone Call            |
| 13<br>DMC Intercom                 |
| Advanced Features                  |
| <b>14</b><br>Music Sharing         |
| 15<br>DMC Intercom                 |
| <b>16</b><br>Phone Call            |
| <b>17</b> GPS Pairing              |
| 18<br>Universal Bluetooth intercom |
| 19 Reboot                          |
| 20                                 |

# **Getting Started**







# **Getting Started**





Phone Pairing





# Cardo Connect App



### Download







Registration and activation





Choose Language



**Update Software** 



# General

### (4+) Volume Up



# Volume Down



# Mute / Unmute Microphone



# Voice Assistant







# Radio













# Radio

### Next Preset



### Previous Preset



### >>> Start Scan



### Stop Scan



# Music





Off



Next



Previous



# **Switch Source**



### Music to Radio







# Phone Call













( Redial



# DMC Intercom





LED Red & Green



**Grouping Success** 

LED Purple









# Music Sharing

(S) Set Sharing Partner









3







Start / Stop Sharing



# **DMC Intercom**

(ফু) Set Private Chat Partner





Start / Stop Private Chat



+ Add Bluetooth passenger





►I Start/Stop Passenger Intercom



# Phone Call











# GPS Pairing

**1** Step 1



**2** Step 2



**3** Step 3



# Universal Bluetooth intercom

Bluetooth Intercom Pairing







Start / Stop Intercom

Rider A