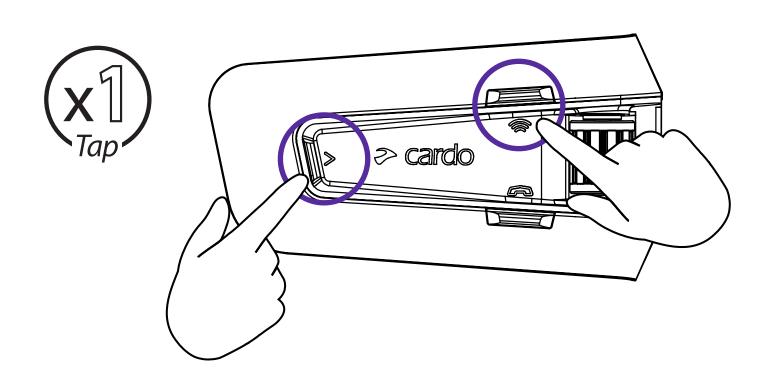

al                |
| <b>8-9</b> Radio                   |
| <b>10</b><br>Music                 |
| 11<br>Switch Source                |
| <b>12</b><br>Phone Call            |
| 13<br>DMC Intercom                 |
| Advanced Features                  |
| <b>14</b><br>Music Sharing         |
| 15<br>DMC Intercom                 |
| <b>16</b><br>Phone Call            |
| <b>17</b> GPS Pairing              |
| 18<br>Universal Bluetooth intercom |
| 19 Reboot                          |
| 20                                 |

# **Getting Started**







# **Getting Started**





Phone Pairing





# Cardo Connect App



### Download







Registration and activation





Choose Language



**Update Software** 



# General

### (4+) Volume Up



# Volume Down



# Mute / Unmute Microphone



# Voice Assistant







# Radio













# Radio

### Next Preset



### Previous Preset



### >>> Start Scan



### Stop Scan



# Music





Off



Next



Previous



# **Switch Source**



### Music to Radio







# Phone Call













( Redial



# DMC Intercom





LED Red & Green



**Grouping Success** 

LED Purple









# Music Sharing

(S) Set Sharing Partner









3







Start / Stop Sharing



# **DMC Intercom**

(ফু) Set Private Chat Partner





Start / Stop Private Chat



+ Add Bluetooth passenger





►I Start/Stop Passenger Intercom



# Phone Call











# GPS Pairing

**1** Step 1



**2** Step 2



**3** Step 3



# Universal Bluetooth intercom

Bluetooth Intercom Pairing







Start / Stop Intercom

Rider A





Start / Stop Intercom

Rider B