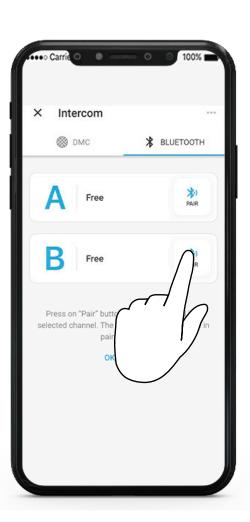

# Universal Bluetooth intercom

Bluetooth Intercom Pairing

Start / Stop Intercom

Rider A

Start / Stop Intercom

Rider B