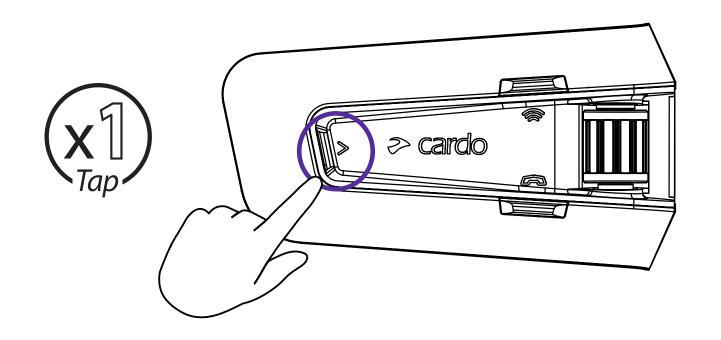

|
| 13<br>DMC Intercom                 |
| Advanced Features                  |
| <b>14</b><br>Music Sharing         |
| 15<br>DMC Intercom                 |
| <b>16</b><br>Phone Call            |
| <b>17</b> GPS Pairing              |
| 18<br>Universal Bluetooth intercom |
| 19 Reboot                          |
| 20                                 |

# **Getting Started**







# **Getting Started**





Phone Pairing





# Cardo Connect App



### Download







Registration and activation





Choose Language



**Update Software** 



# General

### (4+) Volume Up



# Volume Down



# Mute / Unmute Microphone



# Voice Assistant







# Radio













# Radio

### Next Preset



### Previous Preset



### >>> Start Scan



### Stop Scan



# Music





Off



Next



Previous



# **Switch Source**



### Music to Radio







# Phone Call













( Redial



# DMC Intercom





LED Red & Green



**Grouping Success** 

LED Purple









# Music Sharing

(S) Set Sharing Partner









3







Start / Stop Sharing



# **DMC Intercom**

(ফু) Set Private Chat Partner





Start / Stop Private Chat



+ Add Bluetooth passenger





►I Start/Stop Passenger Intercom



# Phone Call











# GPS Pairing

**1** Step 1



**2** Step 2



**3** Step 3



# Universal Bluetooth intercom

Bluetooth Intercom Pairing







Start / Stop Intercom

Rider A





Start / Stop Intercom

Rider B





# Reboot



# Factory Reset



# Voice Commands - Always On!



### **English**



- Answer
- Ignore
- "Hey Cardo, end call"
- "Hey Cardo, speed dial"
- "Hey