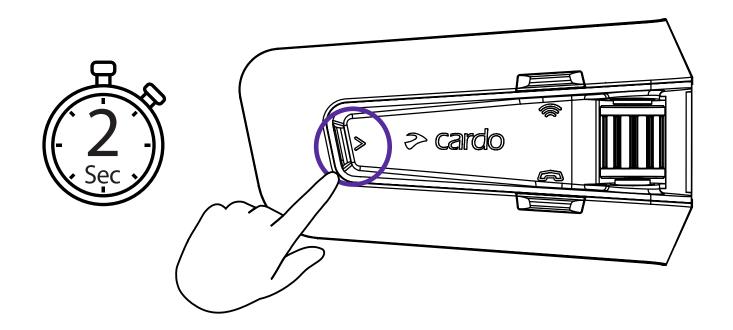

nced Features                  |
| <b>14</b><br>Music Sharing         |
| 15<br>DMC Intercom                 |
| <b>16</b><br>Phone Call            |
| <b>17</b> GPS Pairing              |
| 18<br>Universal Bluetooth intercom |
| 19 Reboot                          |
| 20                                 |

# **Getting Started**







# **Getting Started**





Phone Pairing





# Cardo Connect App



### Download







Registration and activation





Choose Language



**Update Software** 



# General

### (4+) Volume Up



# Volume Down



# Mute / Unmute Microphone



# Voice Assistant







# Radio













# Radio

### Next Preset



### Previous Preset



### >>> Start Scan



### Stop Scan



# Music





Off



Next



Previous



# **Switch Source**



### Music to Radio







# Phone Call













( Redial



# DMC Intercom





LED Red & Green



**Grouping Success** 

LED Purple









# Music Sharing

(S) Set Sharing Partner









3







Start / Stop Sharing



# **DMC Intercom**

(ফু) Set Private Chat Partner





Start / Stop Private Chat



+ Add Bluetooth passenger





►I Start/Stop Passenger Intercom



# Phone Call











# GPS Pairing

**1** Step 1



**2** Step 2



**3** Step 3



# Universal Bluetooth intercom

Bluetooth Intercom Pairing







Start / Stop Intercom

Rider A





Start / Stop Intercom

Rider B





# Reboot



# Factory Reset



# Voice Commands - Always On!



### **English**



- Answer
- Ignore
- "Hey Cardo, end call"
- "Hey Cardo, speed dial"
- "Hey Cardo, redial number"



- "Hey Cardo, music on"
- "Hey C