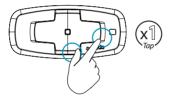

#### Advanced Buttons Control

#### Device pairing (GPS/TFT/Phone)

**3** Step 3

Cardosystems.com/support support.ruroc.com/en-US

youtube.com/CardosystemsGlobal youtube.com/Ruroc