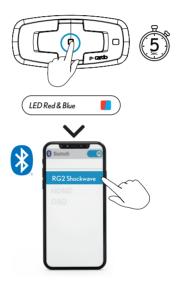

#### Device pairing (GPS/TFT/Phone)

**1** Step 1

LED Red & Blue

**2** Step 2

LED Red & Green