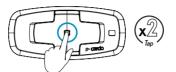

#### Device pairing (GPS/TFT/Phone)

**1** Step 1

LED Red & Blue

**2** Step 2

LED Red & Green