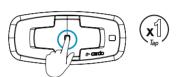

| 12-13 |
| DMC Intercom                          | 14    |
|                                       |       |
| ADVANCED FEATURES                     |       |
| DMC Intercom                          | 15    |
|                                       |       |
|                                       |       |
| · · · · · · · · · · · · · · · · · · · |       |
| Voice Commands                        |       |
| Advanced Buttons Control              | 18-19 |





#### Getting Started





( Phone Pairing



Stop Phone Pairing



5



#### Cardo Connect App



Download





Register



Choose Language



Update Software



#### General







Volume Down



Mute / Unmute Microphone



Voice Assistant





Google Assistant





#### General



Factory Reset







#### Music





(II) Off



Next



Previous



#### Share/Stop Sharing



#### Phone Call



Answer / End Call







Ignore





👝 End Call





Speed Dial

Set Number







#### Phone Call









#### DMC Intercom





Mute / Unmute Group











#### ADVANCED FEATURES | DMC Intercom





Start / Stop Private Chat



### "Hey Cardo..."



#### Voice Commands - Always On!



#### English



- Answer
- Ignore
- "Hey Cardo, end call"
- "Hey Cando, speed dial"
- · "Hey "/Jo, redial number"



- "Hey Cardo, music on"
- "Hey Cardo, music off"
- "Hey Cardo, next track"
- "Hey Cardo, previous track"
- "Hey Cardo, share music"



- "Hey Cardo, call intercom"
- "Hey Cardo, end intercom"



- "Hey Siri"
- "Ok Google"



- "Hey Cardo, volume up"
- "Hey Cardo, volume down"
- "Hey Cardo, mute audio"
- "Hey Cardo, unmute