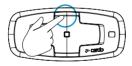

|       |
|                                       |       |
| · · · · · · · · · · · · · · · · · · · |       |
| Voice Commands                        |       |
| Advanced Buttons Control              | 18-19 |





#### Getting Started





( Phone Pairing



Stop Phone Pairing



5



#### Cardo Connect App



Download





Register



Choose Language



Update Software



#### General







Volume Down



Mute / Unmute Microphone



Voice Assistant





Google Assistant





#### General



Factory Reset







#### Music





(II) Off



Next



Previous



#### Share/Stop Sharing



#### Phone Call



Answer / End Call







Ignore





👝 End Call





Speed Dial

Set Number







#### Phone Call









#### DMC Intercom





Mute / Unmute Group











#### ADVANCED FEATURES | DMC Intercom





Start / Stop Private Chat



### "Hey Cardo..."



#### Voice Commands - Always On!



#### English



- Answer
- Ignore
- "Hey Cardo, end call"
- "Hey Cando, speed dial"
- · "Hey "/Jo, redial number"



- "Hey Cardo, music on"
- "Hey Cardo, music off"
- "Hey Cardo, next track"
- "Hey Cardo, previous track"
- "Hey Cardo, share music"



- "Hey Cardo, call intercom"
- "Hey Cardo, end intercom"



- "Hey Siri"
- "Ok Google"



- "Hey Cardo, volume up"
- "Hey Cardo, volume down"
- "Hey Cardo, mute audio"
- "Hey Cardo, unmute audio"



• "Hey Cardo, battery status"

#### Advanced Buttons Control

#### Device pairing (GPS/TFT/Phone)

**1** Step 1



LED Red & Blue

**2** Step 2



LED Red & Green

#### Advanced Buttons Control

#### Device pairing