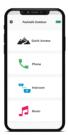

-------------|-------|
| Cardo Connect App                     | 6     |
| General                               | 7-8   |
| Music                                 | 9     |
| Phone Call                            | 12-13 |
| DMC Intercom                          | 14    |
|                                       |       |
| ADVANCED FEATURES                     |       |
| DMC Intercom                          | 15    |
|                                       |       |
|                                       |       |
| · · · · · · · · · · · · · · · · · · · |       |
| Voice Commands                        |       |
| Advanced Buttons Control              | 18-19 |





#### Getting Started





( Phone Pairing



Stop Phone Pairing



5



#### Cardo Connect App



Download





Register



Choose Language



Update Software



#### General







Volume Down



Mute / Unmute Microphone



Voice Assistant





Google Assistant





#### General



Factory Reset







#### Music





(II) Off



Next



Previous



#### Share/Stop Sharing



#### Phone Call



Answer / End Call







Ignore





👝 End Call





Speed Dial

Set Number







#### Phone Call









#### DMC Intercom





Mute / Unmute Group











#### ADVANCED FEATURES | DMC Intercom





Start / Stop Private Chat



### "Hey Cardo..."



#### Voice Commands - Always On!



#### English



- Answer
- Ignore
- "Hey Cardo, end call"
- "Hey Cando, speed dial"
- · "Hey "/Jo, redial number"



- "Hey Cardo, music on"
- "Hey Cardo, music off"
- "Hey Cardo, next track"
- "Hey Cardo, previous track"
- "Hey Ca