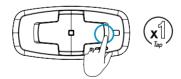

Intercom                          | 14    |
|                                       |       |
| ADVANCED FEATURES                     |       |
| DMC Intercom                          | 15    |
|                                       |       |
|                                       |       |
| · · · · · · · · · · · · · · · · · · · |       |
| Voice Commands                        |       |
| Advanced Buttons Control              | 18-19 |





#### Getting Started





( Phone Pairing



Stop Phone Pairing



5



#### Cardo Connect App



Download





Register



Choose Language



Update Software



#### General







Volume Down



Mute / Unmute Microphone



Voice Assistant





Google Assistant





#### General



Factory Reset







#### Music





(II) Off



Next



Previous



#### Share/Stop Sharing



#### Phone Call



Answer / End Call







Ignore





👝 End Call





Speed Dial

Set Number







#### Phone Call









#### DMC Intercom





Mute / Unmute Group











#### ADVANCED FEATURES | DMC Intercom





Start / Stop Private Chat



### "Hey Cardo..."



#### Voice Commands - Always On!



#### English



- Answer
- Ignore
- "Hey Cardo, end call"
- "Hey Cando, speed dial"
- · "Hey "/Jo, redial number"



- "Hey Cardo, music on"
- "Hey Cardo, music off"
- "Hey Cardo, next track"
- "Hey Cardo, previous track"
- "Hey Cardo, share music"



- "Hey Cardo, call intercom"
- "Hey Cardo, end intercom"



- "Hey Siri"
- "Ok Google"



- "Hey Cardo, volume up"
- "Hey Cardo, volume down"
- "Hey Cardo, mute audio"
- "Hey Cardo, unmute audio"



• "Hey Ca