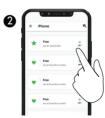

#### Phone Call

Answer / End Call

Ignore

👝 End Call

Speed Dial

Set Number

#### Phone Call