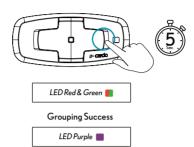

#### Device pairing (GPS/TFT/Phone)

**1** Step 1

LED Red & Blue

**2** Step 2

LED Red & Green