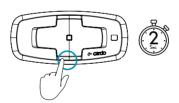

| 7-8   |
| Music                                 | 9     |
| Phone Call                            | 12-13 |
| DMC Intercom                          | 14    |
|                                       |       |
| ADVANCED FEATURES                     |       |
| DMC Intercom                          | 15    |
|                                       |       |
|                                       |       |
| · · · · · · · · · · · · · · · · · · · |       |
| Voice Commands                        |       |
| Advanced Buttons Control              | 18-19 |





#### Getting Started





( Phone Pairing



Stop Phone Pairing



5



#### Cardo Connect App



Download





Register



Choose Language



Update Software



#### General







Volume Down



Mute / Unmute Microphone



Voice Assistant





Google Assistant





#### General



Factory Reset







#### Music





(II) Off



Next



Previous



#### Share/Stop Sharing



#### Phone Call



Answer / End Call







Ignore





👝 End Call





Speed Dial

Set Number







#### Phone Call









#### DMC Intercom





Mute / Unmute Group











#### ADVANCED FEATURES | DMC Intercom





Start / Stop Private Chat



### "Hey Cardo..."



#### Voice Commands - Always On!



#### English



- Answer
- Ignore
- "Hey Cardo, end call"
- "Hey Cando, speed dial"
- · "Hey "/Jo, redial number"



- "Hey Cardo, music on"
- "Hey Cardo, music off"
- "Hey Cardo, next track"
- "Hey Cardo, previous track"
- "Hey Cardo, share music"



- "Hey Cardo, call intercom"
- "Hey Cardo, end intercom"



- "Hey Siri"
- "Ok G