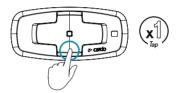

|       |
| ADVANCED FEATURES                     |       |
| DMC Intercom                          | 15    |
|                                       |       |
|                                       |       |
| · · · · · · · · · · · · · · · · · · · |       |
| Voice Commands                        |       |
| Advanced Buttons Control              | 18-19 |





#### Getting Started





( Phone Pairing



Stop Phone Pairing



5



#### Cardo Connect App



Download





Register



Choose Language



Update Software



#### General







Volume Down



Mute / Unmute Microphone



Voice Assistant





Google Assistant





#### General



Factory Reset







#### Music





(II) Off



Next



Previous



#### Share/Stop Sharing



#### Phone Call



Answer / End Call







Ignore





👝 End Call





Speed Dial

Set Number







#### Phone Call









#### DMC Intercom





Mute / Unmute Group











#### ADVANCED FEATURES | DMC Intercom





Start / Stop Private Chat



### "Hey Cardo..."



#### Voice Commands - Always On!



#### English



- Answer
- Ignore
- "Hey Cardo, end call"
- "Hey Cando, speed dial"
- · "Hey "/Jo, redial number"



- "Hey Cardo, music on"
- "Hey Cardo, music off"
- "Hey Cardo, next track"
- "Hey Cardo, previous track"
- "Hey Cardo, share music"



- "Hey Cardo, call intercom"
- "Hey Cardo, end intercom"



- "Hey Siri"
- "Ok Google"



- "Hey Cardo, volume up"
- "Hey Cardo, volume down"
- "Hey Cardo, mute audio"
- "Hey Cardo, unmute audio"



• "Hey Cardo, battery status"

#### Advanced Buttons Control

#### Device pairing (GPS/TFT