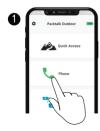

|       |
| DMC Intercom                          | 15    |
|                                       |       |
|                                       |       |
| · · · · · · · · · · · · · · · · · · · |       |
| Voice Commands                        |       |
| Advanced Buttons Control              | 18-19 |





#### Getting Started





( Phone Pairing



Stop Phone Pairing



5



#### Cardo Connect App



Download





Register



Choose Language



Update Software



#### General







Volume Down



Mute / Unmute Microphone



Voice Assistant





Google Assistant





#### General



Factory Reset







#### Music





(II) Off



Next



Previous



#### Share/Stop Sharing



#### Phone Call



Answer / End Call







Ignore





👝 End Call





Speed Dial

Set Number







#### Phone Call









#### DMC Intercom





Mute / Unmute Group











#### ADVANCED FEATURES | DMC Intercom





Start / Stop Private Chat



### "Hey Cardo..."



#### Voice Commands - Always On!



#### English



- Answer
- Ignore
- "Hey Cardo, end call"
- "Hey Cando, speed dial"
- · "Hey "/Jo, redial number"



- "Hey Cardo, music on"
- "Hey Cardo, music off"
- "Hey Cardo, next track"
- "Hey Cardo, previous track"
- "Hey Cardo, share music"



- "Hey Cardo, call intercom"
- "Hey Cardo, end intercom"



- "Hey Siri"
- "Ok Google"



- "Hey Cardo, volume up"
- "Hey Cardo, volume down"
- "Hey Cardo, mute audio"
- "Hey Cardo, unmute audio"



• "Hey Cardo, battery status"

#### Advanced Buttons Control

#### Device pairing (GPS/TFT/Phone)

**1** Step 1



LED Red & Blue

**2