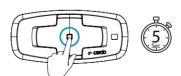

tercom





Start / Stop Private Chat



### "Hey Cardo..."



#### Voice Commands - Always On!



#### English



- Answer
- Ignore
- "Hey Cardo, end call"
- "Hey Cando, speed dial"
- · "Hey "/Jo, redial number"



- "Hey Cardo, music on"
- "Hey Cardo, music off"
- "Hey Cardo, next track"
- "Hey Cardo, previous track"
- "Hey Cardo, share music"



- "Hey Cardo, call intercom"
- "Hey Cardo, end intercom"



- "Hey Siri"
- "Ok Google"



- "Hey Cardo, volume up"
- "Hey Cardo, volume down"
- "Hey Cardo, mute audio"
- "Hey Cardo, unmute audio"



• "Hey Cardo, battery status"

#### Advanced Buttons Control

#### Device pairing (GPS/TFT/Phone)

**1** Step 1



LED Red & Blue

**2** Step 2



LED Red & Green

#### Advanced Buttons Control

#### Device pairing (GPS/TFT/Phone)

**3** Step 3









Cardosystems.com/support support.ruroc.com/en-US

youtube.com/CardosystemsGlobal youtube.com/Ruroc