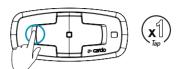

#### General

Volume Down

Mute / Unmute Microphone

Voice Assistant

Google Assistant