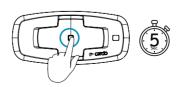

| 4-5   |
|---------------------------------------|-------|
| Cardo Connect App                     | 6     |
| General                               | 7-8   |
| Music                                 | 9     |
| Phone Call                            | 12-13 |
| DMC Intercom                          | 14    |
|                                       |       |
| ADVANCED FEATURES                     |       |
| DMC Intercom                          | 15    |
|                                       |       |
|                                       |       |
| · · · · · · · · · · · · · · · · · · · |       |
| Voice Commands                        |       |
| Advanced Buttons Control              | 18-19 |





#### Getting Started





( Phone Pairing



Stop Phone Pairing



5



#### Cardo Connect App



Download





Register



Choose Language



Update Software



#### General







Volume Down



Mute / Unmute Microphone



Voice Assistant





Google Assistant





#### General



Factory Reset







#### Music





(II) Off



Next



Previous



#### Share/Stop Sharing



#### Phone Call



Answer / End Call







Ignore





👝 End Call





Speed Dial

Set Number







#### Phone Call









#### DMC Intercom





Mute / Unmute Group











#### ADVANCED FEATURES | DMC Intercom





Start / Stop Private Chat



### "Hey Cardo..."



#### Voice Commands - Always On!



#### English



- Answer
- Ignore
- "Hey Cardo, end call"
- "Hey Cando, speed dial"
- · "Hey "/Jo, redial number"



- "Hey Cardo, music on"
- "Hey Cardo, music off"
- "Hey C