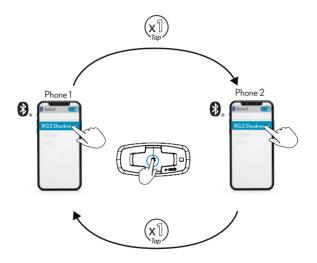

#### Device pairing (GPS/TFT/Phone)

**1** Step 1

LED Red & Blue

**2** Step 2

LED Red & Green