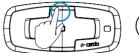

#### Device pairing (GPS/TFT/Phone)

**1** Step 1

LED Red & Blue

**2** Step 2

LED Red & Green