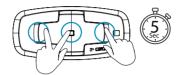

- "Hey Cardo, call intercom"
- "Hey Cardo, end intercom"

- "Hey Siri"
- "Ok Google"

- "Hey Cardo, volume up"
- "Hey Cardo, volume down"
- "Hey Cardo, mute audio"
- "Hey Cardo, unmute audio"

• "Hey Cardo, battery status"