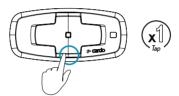

| General                               | 7-8   |
| Music                                 | 9     |
| Phone Call                            | 12-13 |
| DMC Intercom                          | 14    |
|                                       |       |
| ADVANCED FEATURES                     |       |
| DMC Intercom                          | 15    |
|                                       |       |
|                                       |       |
| · · · · · · · · · · · · · · · · · · · |       |
| Voice Commands                        |       |
| Advanced Buttons Control              | 18-19 |





#### Getting Started





( Phone Pairing



Stop Phone Pairing



5



#### Cardo Connect App



Download





Register



Choose Language



Update Software



#### General







Volume Down



Mute / Unmute Microphone



Voice Assistant





Google Assistant





#### General



Factory Reset







#### Music





(II) Off



Next



Previous



#### Share/Stop Sharing



#### Phone Call



Answer / End Call







Ignore





👝 End Call





Speed Dial

Set Number







#### Phone Call









#### DMC Intercom





Mute / Unmute Group











#### ADVANCED FEATURES | DMC Intercom





Start / Stop Private Chat



### "Hey Cardo..."



#### Voice Commands - Always On!



#### English



- Answer
- Ignore
- "Hey Cardo, end call"
- "Hey Cando, speed dial"
- · "Hey "/Jo, redial number"



- "Hey Cardo, music on"
- "Hey Cardo, music off"
- "Hey Cardo, next track"
- "Hey Cardo, previous track"
- "Hey Cardo, share music"



- "Hey Cardo, call intercom"
- "Hey Cardo, end inter