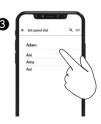

#### Phone Call

Answer / End Call

Ignore

👝 End Call

Speed Dial

Set Number

#### Phone Call