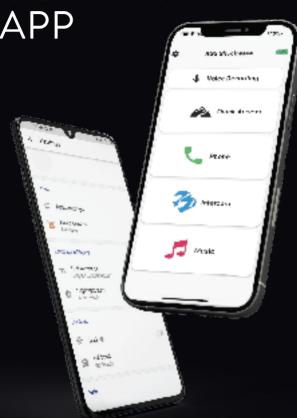

# CARDO CONNECT APP

Cardo Connect App

#### Cardo Connect App

Download

Register

Choose Language

Update Software