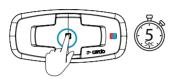

ed Dial

Set Number







#### Phone Call









#### DMC Intercom





Mute / Unmute Group











#### ADVANCED FEATURES | DMC Intercom





Start / Stop Private Chat



### "Hey Cardo..."



#### Voice Commands - Always On!



#### English



- Answer
- Ignore
- "Hey Cardo, end call"
- "Hey Cando, speed dial"
- · "Hey "/Jo, redial number"



- "Hey Cardo, music on"
- "Hey Cardo, music off"
- "Hey Cardo, next track"
- "Hey Cardo, previous track"
- "Hey Cardo, share music"



- "Hey Cardo, call intercom"
- "Hey Cardo, end intercom"



- "Hey Siri"
- "Ok Google"



- "Hey Cardo, volume up"
- "Hey Cardo, volume down"
- "Hey Cardo, mute audio"
- "Hey Cardo, unmute audio"



• "Hey Cardo, battery status"

#### Advanced Buttons Control

#### Device pairing (GPS/TFT/Phone)

**1** Step 1



LED Red & Blue

**2** Step 2



LED Red & Green

#### Advanced Buttons Control

#### Device pairing (GPS/TFT/Phone)

**3** Step 3









Cardosystems.com/support support.ruroc.com/en-US

youtube.com/CardosystemsGlobal youtube.com/Ruroc