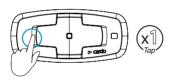

DVANCED FEATURES                     |       |
| DMC Intercom                          | 15    |
|                                       |       |
|                                       |       |
| · · · · · · · · · · · · · · · · · · · |       |
| Voice Commands                        |       |
| Advanced Buttons Control              | 18-19 |





#### Getting Started





( Phone Pairing



Stop Phone Pairing



5



#### Cardo Connect App



Download





Register



Choose Language



Update Software



#### General







Volume Down



Mute / Unmute Microphone



Voice Assistant





Google Assistant





#### General



Factory Reset







#### Music





(II) Off



Next



Previous



#### Share/Stop Sharing



#### Phone Call



Answer / End Call







Ignore





👝 End Call





Speed Dial

Set Number







#### Phone Call









#### DMC Intercom





Mute / Unmute Group











#### ADVANCED FEATURES | DMC Intercom





Start / Stop Private Chat



### "Hey Cardo..."



#### Voice Commands - Always On!



#### English



- Answer
- Ignore
- "Hey Cardo, end call"
- "Hey Cando, speed dial"
- · "Hey "/Jo, redial number"



- "Hey Cardo, music on"
- "Hey Cardo, music off"
- "Hey Cardo, next track"
- "Hey Cardo, previous track"
- "Hey Cardo, share music"



- "Hey Cardo, call intercom"
- "Hey Cardo, end intercom"



- "Hey Siri"
- "Ok Google"



- "Hey Cardo, volume up"
- "Hey Cardo, volume down"
- "Hey Cardo, mute audio"
- "Hey Cardo, unmute audio"



• "Hey Cardo, battery status"

#### Advanced Buttons Control

#### Device pairing (GPS/TFT/Phone)

**1** S