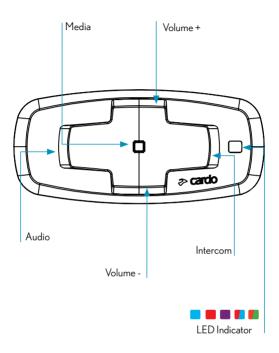

#### General

Volume Down

Mute / Unmute Microphone

Voice Assistant

Google Assistant

#### General

Factory Reset

#### Music

(II) Off

Next

Previous

#### Phone Call

Answer / End Call

Ignore

👝 End Call

Speed Dial

Set Number

#### DMC Intercom

Mute / Unmute Group