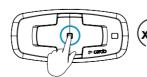

| 7   |
| Music                  | 8   |
| Phone Call             | 9   |
| Bluetooth Intercom     | 10  |
| Factory Reset \ Reboot | 10  |
|                        |     |
|                        |     |

#### **ADVANCED BUTTONS CONTROL**

| Device pairing (GPS/TFT/Phone) | ) |
|--------------------------------|---|
|--------------------------------|---|





#### (h) On/Off



#### Phone Pairing



#### Stop Phone Pairing





#### Cardo Connect App



Download





Register



Choose Language



Update Software



#### General









Mute / Unmute Microphone



Voice Assistant









Google Assistant

#### Music





II) Off



Next



Previous



#### Share/Stop Sharing



#### Phone Call



Answer / End Call















Speed Dial

#### Set Number









Call Speed Dial



#### Bluetooth Intercom







Call / End Intercom



#### Factory Reset \ Reboot





Reboot



#### ADVANCED BUTTONS CONTROL Device pairing (GPS/TFT/Phone)

Step 1



**2** Step 2



Stop Pairing





Cardosystems.com/update Cardosystems.com/support



### Measurements

# booklet close 90mm



*180mm* 

## booklet open



180mm



| TYPE APPROVAL           |                                                                         |         |       |  |
|-------------------------|-------------------------------------------------------------------------|---------|-------|--|
| P/N                     | MAN00775                                                                |         |       |  |
| DESCRIPTION             | POCKET GUIDE