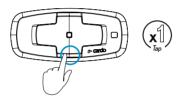

UNIVERSAL COMMUNICATION SOLUTION

SPIRIT POCKET GUIDE







## cardo. CONNECT





Cardo Connect App

#### **TABLE OF CONTENTS**

| Getting Started        | 4-5 |
|------------------------|-----|
| Cardo Connect App      | 6   |
| General                | 7   |
| Music                  | 8   |
| Phone Call             | 9   |
| Bluetooth Intercom     | 10  |
| Factory Reset \ Reboot | 10  |
|                        |     |
|                        |     |

#### **ADVANCED BUTTONS CONTROL**

| Device pairing (GPS/TFT/Phone) | ) |
|--------------------------------|---|
|--------------------------------|---|





#### (h) On/Off



#### Phone Pairing



#### Stop Phone Pairing





#### Cardo Connect App



Download





Register



Choose Language



Update Software



#### General









Mute / Unmute Microphone



Voice Assistant









Google Assistant

#### Music





II) Off



Next



Previous



#### Share/Stop Sharing



#### Phone Call



Answer / End Call















Speed Dial

#### Set Number









Call Speed Dial



#### Bluetooth Intercom







Call / End Intercom



#### Factory Reset \ Reboot





Reboot



#### ADVANCED BUTTONS CONTROL Device pairing (GPS/TFT/Phone)

Step 1



**2** Step 2



Stop Pairing





Cardosystems.com/update Cardosystems.com/support



### Measurements

# booklet close 90mm



*180mm* 

## booklet open



180mm



| TYPE APPROVAL           |                                                                         |         |       |  |
|-------------------------|------------------------------------------------------------