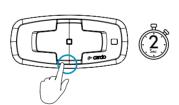

#### ADVANCED BUTTONS CONTROL Device pairing (GPS/TFT/Phone)

Step 1

**2** Step 2

Stop Pairing

Cardosystems.com/update Cardosystems.com/support