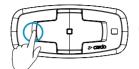

-----|-----|
| Cardo Connect App      | 6   |
| General                | 7   |
| Music                  | 8   |
| Phone Call             | 9   |
| Bluetooth Intercom     | 10  |
| Factory Reset \ Reboot | 10  |
|                        |     |
|                        |     |

#### **ADVANCED BUTTONS CONTROL**

| Device pairing (GPS/TFT/Phone) | ) |
|--------------------------------|---|
|--------------------------------|---|





#### (h) On/Off



#### Phone Pairing



#### Stop Phone Pairing





#### Cardo Connect App



Download





Register



Choose Language



Update Software



#### General









Mute / Unmute Microphone



Voice Assistant









Google Assistant

#### Music





II) Off



Next



Previous



#### Share/Stop Sharing



#### Phone Call



Answer / End Call















Speed Dial

#### Set Number









Call Speed Dial



#### Bluetooth Intercom







Call / End Intercom



#### Factory Reset \ Reboot





Reboot



#### ADVANCED BUTTONS CONTROL Device pairing (GPS/TFT/Phone)

Step 1



**2** Step 2



Stop Pairing





Cardosystems.com/update Cardosystems.com/support



### Measurements

# booklet close 90mm



*180mm* 

## booklet open



180mm



| TYPE APPROVAL           |                                                                         |         |       |  |
|-------------------------|-------------------------------------------------------------------------|---------|-------|--|
| P/N                     | MAN00775                                                                |         |       |  |
| DESCRIPTION