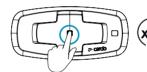

-|
| Cardo Connect App      | 6   |
| General                | 7   |
| Music                  | 8   |
| Phone Call             | 9   |
| Bluetooth Intercom     | 10  |
| Factory Reset \ Reboot | 10  |
|                        |     |
|                        |     |

#### **ADVANCED BUTTONS CONTROL**

| Device pairing (GPS/TFT/Phone) | ) |
|--------------------------------|---|
|--------------------------------|---|





#### (h) On/Off



#### Phone Pairing



#### Stop Phone Pairing





#### Cardo Connect App



Download





Register



Choose Language



Update Software



#### General









Mute / Unmute Microphone



Voice Assistant









Google Assistant

#### Music





II) Off



Next



Previous



#### Share/Stop Sharing



#### Phone Call



Answer / End Call















Speed Dial

#### Set Number









Call Speed Dial



#### Bluetooth Intercom







Call / End Intercom



#### Factory Reset \ Reboot





Reboot



#### ADVANCED BUTTONS CONTROL Device pairing (GPS/TFT/Phone)

Step 1



**2** Step 2



Stop Pairing





Cardosystems.com/update Cardosystems.com/support



### Measurements

# booklet close 90mm



*180mm* 

## booklet open



180mm



| TYPE APPROVAL           |                                                                         |         |       |  |
|-------------------------|-------------------------------------------------------------------------|---------|-------|--|
| P/N                     | MAN00775                                                                |         |       |  |
| DESCRIPTION             | POCKET G