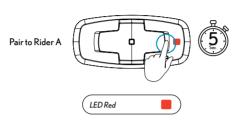

#### **ADVANCED BUTTONS CONTROL**

| Device pairing (GPS/TFT/Phone) | ) |
|--------------------------------|---|
|--------------------------------|---|

#### ADVANCED BUTTONS CONTROL Device pairing (GPS/TFT/Phone)

Step 1

**2** Step 2

Stop Pairing

Cardosystems.com/update Cardosystems.com/support