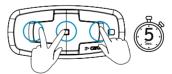

#### ADVANCED BUTTONS CONTROL Device pairing (GPS/TFT/Phone)

Step 1

**2** Step 2

Stop Pairing

Cardosystems.com/update Cardosystems.com/support