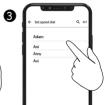

General                | 7   |
| Music                  | 8   |
| Phone Call             | 9   |
| Bluetooth Intercom     | 10  |
| Factory Reset \ Reboot | 10  |
|                        |     |
|                        |     |

#### **ADVANCED BUTTONS CONTROL**

| Device pairing (GPS/TFT/Phone) | ) |
|--------------------------------|---|
|--------------------------------|---|





#### (h) On/Off



#### Phone Pairing



#### Stop Phone Pairing





#### Cardo Connect App



Download





Register



Choose Language



Update Software



#### General









Mute / Unmute Microphone



Voice Assistant









Google Assistant

#### Music





II) Off



Next



Previous



#### Share/Stop Sharing



#### Phone Call



Answer / End Call















Speed Dial

#### Set Number









Call Speed Dial



#### Bluetooth Intercom







Call / End Intercom



#### Factory Reset \ Reboot





Reboot



#### ADVANCED BUTTONS CONTROL Device pairing (GPS/TFT/Phone)

Step 1



**2** Step 2



Stop Pairing





Cardosystems.com/update Cardosystems.com/support



### Measurements

# booklet close 90mm



*180mm* 

## booklet open



180mm



| TYPE APPROVAL           |                                                                         |         |       |  |
|-------------------------|-------------------------------------------------------------------------|---------|-------|--|
| P/N                     | MAN00775                                                                |         |       |  |
| DESCRIPTION             | POCKET GUIDE