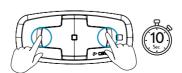

| 10  |
| Factory Reset \ Reboot | 10  |
|                        |     |
|                        |     |

#### **ADVANCED BUTTONS CONTROL**

| Device pairing (GPS/TFT/Phone) | ) |
|--------------------------------|---|
|--------------------------------|---|





#### (h) On/Off



#### Phone Pairing



#### Stop Phone Pairing





#### Cardo Connect App



Download





Register



Choose Language



Update Software



#### General









Mute / Unmute Microphone



Voice Assistant









Google Assistant

#### Music





II) Off



Next



Previous



#### Share/Stop Sharing



#### Phone Call



Answer / End Call















Speed Dial

#### Set Number









Call Speed Dial



#### Bluetooth Intercom







Call / End Intercom



#### Factory Reset \ Reboot





Reboot



#### ADVANCED BUTTONS CONTROL Device pairing (GPS/TFT/Phone)

Step 1



**2** Step 2



Stop Pairing





Cardosystems.com/update Cardosystems.com/support



### Measurements

# booklet close 90mm



*180mm* 

## booklet open



180mm



| TYPE APPROVAL           |                                                                         |         |       |  |
|-------------------------|-------------------------------------------------------------------------|---------|-------|--|
| P/N                     | MAN00775                                                                |         |       |  |
| DESCRIPTION             | POCKET GUIDE                                                            |         |       |  |
| FILE NAME               | MAN00775_MAN POCKET GUIDE FOR UCS SPIRIT