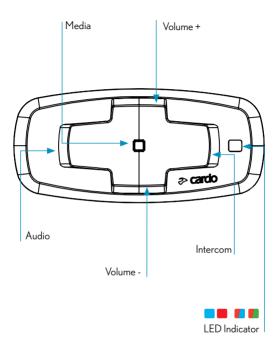

#### **ADVANCED BUTTONS CONTROL**

| Device pairing (GPS/TFT/Phone) | ) |
|--------------------------------|---|
|--------------------------------|---|

#### (h) On/Off

#### Phone Pairing

#### Stop Phone Pairing

#### General

Mute / Unmute Microphone

Voice Assistant

Google Assistant

#### Music

II) Off

Next

Previous

#### Share/Stop Sharing

#### Phone Call

Answer / End Call

Speed Dial

#### Set Number

Call Speed Dial

#### Bluetooth Intercom

Call / End Intercom

#### Factory Reset \ Reboot

Reboot