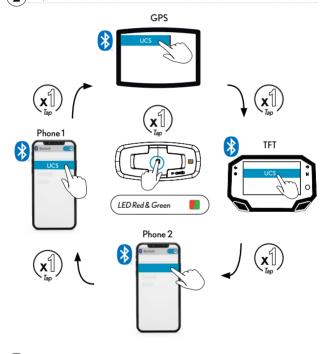

#### **ADVANCED BUTTONS CONTROL**

| Device pairing (GPS/TFT/Phone) | ) |
|--------------------------------|---|
|--------------------------------|---|

#### ADVANCED BUTTONS CONTROL Device pairing (GPS/TFT/Phone)

Step 1

**2** Step 2

Stop Pairing

Cardosystems.com/update Cardosystems.com/support