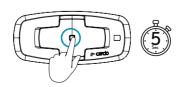

## UNIVERSAL COMMUNICATION SOLUTION

SPIRIT POCKET GUIDE







## cardo. CONNECT





Cardo Connect App

#### **TABLE OF CONTENTS**

| Getting Started        | 4-5 |
|------------------------|-----|
| Cardo Connect App      | 6   |
| General                | 7   |
| Music                  | 8   |
| Phone Call             | 9   |
| Bluetooth Intercom     | 10  |
| Factory Reset \ Reboot | 10  |
|                        |     |
|                        |     |

#### **ADVANCED BUTTONS CONTROL**

| Device pairing (GPS/TFT/Phone) | ) |
|--------------------------------|---|
|--------------------------------|---|





#### (h) On/Off



#### Phone Pairing



#### Stop Phone Pairing





#### Cardo Connect App



Download





Register



Choose Language



Update Software



#### General









Mute / Unmute Microphone



Voice Assistant









Google Assistant

#### Music





II) Off



Next



Previous



#### Share/Stop Sharing



#### Phone Call



Answer / End Call















Speed Dial

#### Set Number









Call Speed Dial



#### Bluetooth Intercom







Call / End Intercom



#### Factory Reset \ Reboot





Reboot



#### ADVANCED BUTTONS CONTROL Device pairing (GPS/TFT/Phone)

Step 1



**2** Step 2



Stop Pairing





Cardosystems.com/update Cardosystems.com/support



### Measurements

# booklet close 90mm



*180mm* 

## booklet open



180mm



| TYPE APPROVAL           |