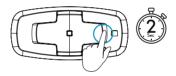

#### ADVANCED BUTTONS CONTROL Device pairing (GPS/TFT/Phone)

Step 1

**2** Step 2

Stop Pairing

Cardosystems.com/update Cardosystems.com/support