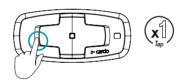

## **TABLE OF CONTENTS**

| Getting Started        | 4-5 |
|------------------------|-----|
| Cardo Connect App      | 6   |
| General                | 7   |
| Music                  | 8   |
| Phone Call             | 9   |
| Bluetooth Intercom     | 10  |
| Factory Reset \ Reboot | 10  |
|                        |     |
|                        |     |

#### **ADVANCED BUTTONS CONTROL**

| Device pairing (GPS/TFT/Phone) | ) |
|--------------------------------|---|
|--------------------------------|---|





#### (h) On/Off



#### Phone Pairing



#### Stop Phone Pairing





#### Cardo Connect App



Download





Register



Choose Language



Update Software



#### General









Mute / Unmute Microphone



Voice Assistant









Google Assistant

#### Music





II) Off



Next



Previous



#### Share/Stop Sharing



#### Phone Call



Answer / End Call















Speed Dial

#### Set Number









Call Speed Dial



#### Bluetooth Intercom







Call / End Intercom



#### Factory Reset \ Reboot





Reboot



#### ADVANCED BUTTONS CONTROL Device pairing (GPS/TFT/Phone)

Step 1



**2** Step 2



Stop Pairing





Cardosystems.com/update Cardosystems.com/support



### Measurements

# booklet close 90mm



*180mm* 

## booklet open



180mm



| TYPE APPROVAL           |                                                                         |         |       |  |
|-------------------------|-------------------------------------------------------------------------|---------|-------|--|
| P/N                     | MAN00775