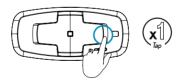

#### ADVANCED BUTTONS CONTROL Device pairing (GPS/TFT/Phone)

Step 1

**2** Step 2

Stop Pairing

Cardosystems.com/update Cardosystems.com/support