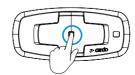

IDE







## cardo. CONNECT





Cardo Connect App

#### **TABLE OF CONTENTS**

| Getting Started        | 4-5 |
|------------------------|-----|
| Cardo Connect App      | 6   |
| General                | 7   |
| Music                  | 8   |
| Phone Call             | 9   |
| Bluetooth Intercom     | 10  |
| Factory Reset \ Reboot | 10  |
|                        |     |
|                        |     |

#### **ADVANCED BUTTONS CONTROL**

| Device pairing (GPS/TFT/Phone) | ) |
|--------------------------------|---|
|--------------------------------|---|





#### (h) On/Off



#### Phone Pairing



#### Stop Phone Pairing





#### Cardo Connect App



Download





Register



Choose Language



Update Software



#### General









Mute / Unmute Microphone



Voice Assistant









Google Assistant

#### Music





II) Off



Next



Previous



#### Share/Stop Sharing



#### Phone Call



Answer / End Call















Speed Dial

#### Set Number









Call Speed Dial



#### Bluetooth Intercom







Call / End Intercom



#### Factory Reset \ Reboot





Reboot



#### ADVANCED BUTTONS CONTROL Device pairing (GPS/TFT/Phone)

Step 1



**2** Step 2



Stop Pairing





Cardosystems.com/update Cardosystems.com/support



### Measurements

# booklet close 90mm



*180mm* 

## booklet open



180mm



| TYPE APPROVAL           |                                                                         |         |       |  |
|-------------------------|-------------------------------------------------------------------------|---------|-------|--|
| P/N