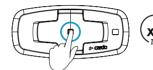

-----|
| Cardo Connect App      | 6   |
| General                | 7   |
| Music                  | 8   |
| Phone Call             | 9   |
| Bluetooth Intercom     | 10  |
| Factory Reset \ Reboot | 10  |
|                        |     |
|                        |     |

#### **ADVANCED BUTTONS CONTROL**

| Device pairing (GPS/TFT/Phone) | ) |
|--------------------------------|---|
|--------------------------------|---|





#### (h) On/Off



#### Phone Pairing



#### Stop Phone Pairing





#### Cardo Connect App



Download





Register



Choose Language



Update Software



#### General









Mute / Unmute Microphone



Voice Assistant









Google Assistant

#### Music





II) Off



Next



Previous



#### Share/Stop Sharing



#### Phone Call



Answer / End Call















Speed Dial

#### Set Number









Call Speed Dial



#### Bluetooth Intercom







Call / End Intercom



#### Factory Reset \ Reboot





Reboot



#### ADVANCED BUTTONS CONTROL Device pairing (GPS/TFT/Phone)

Step 1



**2** Step 2



Stop Pairing





Cardosystems.com/update Cardosystems.com/support



### Measurements

# booklet close 90mm



*180mm* 

## booklet open



180mm



| TYPE APPROVAL           |                                                                         |         |       |  |
|-------------------------|-------------------------------------------------------------------------|---------|-------|--|
| P/N                     | MAN00775                                                                |         |       |  |
| DESCRIPTION             | POCK