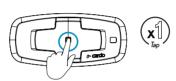

App

#### **TABLE OF CONTENTS**

| Getting Started        | 4-5 |
|------------------------|-----|
| Cardo Connect App      | 6   |
| General                | 7   |
| Music                  | 8   |
| Phone Call             | 9   |
| Bluetooth Intercom     | 10  |
| Factory Reset \ Reboot | 10  |
|                        |     |
|                        |     |

#### **ADVANCED BUTTONS CONTROL**

| Device pairing (GPS/TFT/Phone) | ) |
|--------------------------------|---|
|--------------------------------|---|





#### (h) On/Off



#### Phone Pairing



#### Stop Phone Pairing





#### Cardo Connect App



Download





Register



Choose Language



Update Software



#### General









Mute / Unmute Microphone



Voice Assistant









Google Assistant

#### Music





II) Off



Next



Previous



#### Share/Stop Sharing



#### Phone Call



Answer / End Call















Speed Dial

#### Set Number









Call Speed Dial



#### Bluetooth Intercom







Call / End Intercom



#### Factory Reset \ Reboot





Reboot



#### ADVANCED BUTTONS CONTROL Device pairing (GPS/TFT/Phone)

Step 1



**2** Step 2



Stop Pairing





Cardosystems.com/update Cardosystems.com/support



### Measurements

# booklet close 90mm



*180mm* 

## booklet open



180mm



| TYPE APPROVAL           |                                                                         |         |       |  |
|-------------------------|-------------------------------------------------------------------------|---------|-------|--|
| P/N                     | MAN00775