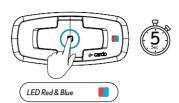

|
|                        |     |

#### **ADVANCED BUTTONS CONTROL**

| Device pairing (GPS/TFT/Phone) | ) |
|--------------------------------|---|
|--------------------------------|---|





#### (h) On/Off



#### Phone Pairing



#### Stop Phone Pairing





#### Cardo Connect App



Download





Register



Choose Language



Update Software



#### General









Mute / Unmute Microphone



Voice Assistant









Google Assistant

#### Music





II) Off



Next



Previous



#### Share/Stop Sharing



#### Phone Call



Answer / End Call















Speed Dial

#### Set Number









Call Speed Dial



#### Bluetooth Intercom







Call / End Intercom



#### Factory Reset \ Reboot





Reboot



#### ADVANCED BUTTONS CONTROL Device pairing (GPS/TFT/Phone)

Step 1



**2** Step 2



Stop Pairing





Cardosystems.com/update Cardosystems.com/support



### Measurements

# booklet close 90mm



*180mm* 

## booklet open



180mm



| TYPE APPROVAL           |                                                                         |         |       |  |
|-------------------------|-------------------------------------------------------------------------|---------|-------|--|
| P/N                     | MAN00775                                                                |         |       |  |
| DESCRIPTION             | POCKET GUIDE                                                            |         |       |  |
| FILE NAME               | MAN00775_MAN POCKET GUIDE FOR UCS SPIRIT_EN_A01                         |         |       |  |
| LANGUAGE