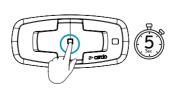

|     |

#### **ADVANCED BUTTONS CONTROL**

| Device pairing (GPS/TFT/Phone) | ) |
|--------------------------------|---|
|--------------------------------|---|





#### (h) On/Off



#### Phone Pairing



#### Stop Phone Pairing





#### Cardo Connect App



Download





Register



Choose Language



Update Software



#### General









Mute / Unmute Microphone



Voice Assistant









Google Assistant

#### Music





II) Off



Next



Previous



#### Share/Stop Sharing



#### Phone Call



Answer / End Call















Speed Dial

#### Set Number









Call Speed Dial



#### Bluetooth Intercom







Call / End Intercom



#### Factory Reset \ Reboot





Reboot



#### ADVANCED BUTTONS CONTROL Device pairing (GPS/TFT/Phone)

Step 1



**2** Step 2



Stop Pairing





Cardosystems.com/update Cardosystems.com/support



### Measurements

# booklet close 90mm



*180mm* 

## booklet open



180mm



| TYPE APPROVAL           |                                                                         |         |       |  |
|-------------------------|-------------------------------------------------------------------------|---------|-------|--|
| P/N                     | MAN00775                                                                |         |       |  |
| DESCRIPTION             | POCKET GUIDE                                                            |         |       |  |
| FILE NAME               | MAN00775_MAN POCKET GUIDE FOR UCS SPIRIT_EN_A01                         |         |       |  |
| LANGUAGE                | EN